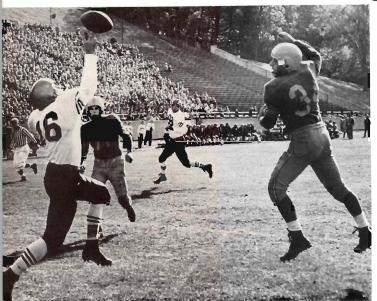

John Smith fights for pass in the Central Michigan game that Western won 18-0.

Bruce Bosma caught this for a touchdown in the Homecoming game against Toledo.