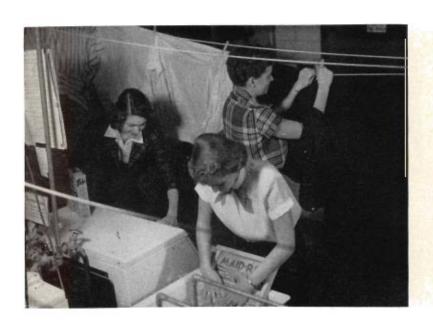

## dormitories

A variation in dorm entertainment. It swept the country.

Dorms incorporate a variety of living experiences. Studying, eating, and inter-dorm entertaining, which has variations, are just part of the friendly atmosphere that prevails within a dorm making it a more enjoyable place to live.