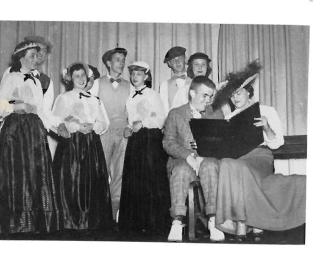

## brown and gold fantasies

Row 1: Bob Treloar, Noel Jackson, Elaine Reinhardt, Carol Wrench, Marcia Shane. Row 2: Bob Azkoul, Max Plumhoff, Ted Dickerson.

Row 1: Marie Seifert, Madge Tappenden, Marcelle Gillespie. Row 2: Dick Swinsick, Phil Mason, Bud Udell, Mr. Dan Kyser.

The 1953 Brown and Gold Fantasies presented another smash hit, Moon on the Bayou to follow up last year's S.R.O. success.

The locale of this year's Fantasies, the Bayou country of Louisiana, produced such outstanding musical numbers as "Moon of the Bayou," "Tit Albert," "You Smiled," and others. The author of "Moon on the Bayou" was Philip Faustman. The music and lyrics, all original, were composed by Marcelle Gillespie, Madge Tappennen, Marie Seifert, Dick Swinsick, Ken Hansen and Dave Holcomb. The student directors were Earl Robinson, Noel Jackson, and Bob Azkoul. Produced by the Brown and Gold Fantasies Committee, with Dr. Jack Murphy and Philip Faustman, Co-