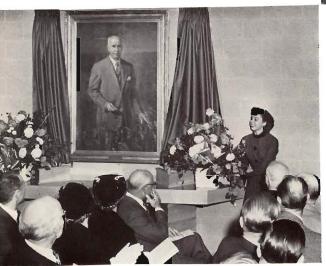

wmcr

DR. PAUL V. SANGREN

President

The unveiling of President Sangren's portrait by his daughter Mrs. Hildur Makielski.

As usual, the publication of the Brown and Gold delights both students and faculty. The composition and content of the 1953 annual are well up to par. I am sure that those who have an opportunity to see it will agree that the good work should continue.