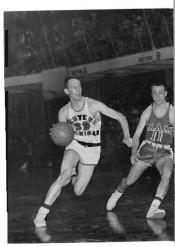

Late last summer Western announced that a new basketball coach had been hired to replace Bill Perigo who had left Western to become head basketball coach at the University of Michigan. The choice of Joseph T. Hoy as Western's new coach made him the fourth man in the school's history to coach a Bronco team. Hoy, a Western graduate, had been athletic director, head basketball and baseball coach, and assisted at football at Wisconsin State Teachers College at River Falls before taking over his new position at Western.

During Hoy's first year at Western the Broncos had a season record of eleven wins and nine losses and finished fourth in the Mid-American Conference.

The style of ball playing used by Hoy was the perennial fast break which is so characteristic of Western. He used it most of the season but began to slow it down toward the end of the season. Western's outstanding game of the season was the 95-79 upset of Northwestern University. The Broncos scored 60 points the second half, displaying such agility and finesse in their shooting and passing that the Wildcat rooters could do nothing but applaud in appreciation.