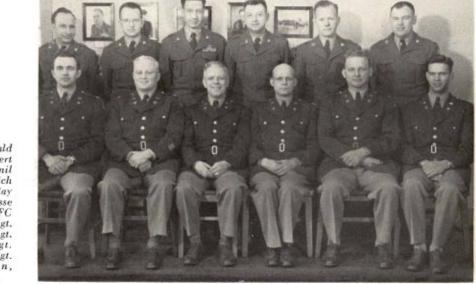

Paul V. Sangren President

CLAYTON MAUS
Assistant Registrar

JOHN C. HOEKJE

Dean of Administration

DR. WYNAND WICHERS Vice-President

DR. ELIZABETH LICHTY
Dean of Women

DR. GEORGE H. HILLIARD

Director of Student Personnel and Guidance

DR. JAMES GRIGGS
Director of Teacher Education

RAY C. PELLETT Dean of Men

VERN E. MABIE Director of Placement and Alumni Relations

DR. ELMER H. WILDS

Director of the Graduate Division and Summer Sessions

DR. GEORGE E. KOHRMAN Director of Vocational Education