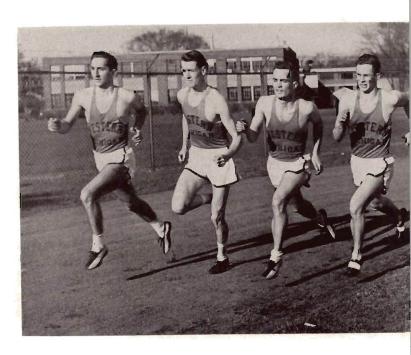

WESTERN 23 Central Michigan 32

WESTERN 27 Wayne 30

Western 50 MIAMI 23 Butler 55 Western 34 MICHIGAN NORMAL 21

Western 30 MARQUETTE 25

WESTERN 17 Chicago 46

Tom Coyne taking first against Wayne.

Row 1: Jim Cobb, Plainwell; Bob Bailey, Valparaiso, Ind.; Tom Coyne, Detroit; Row 2: George Hargreaves, Detroit; Clayton Maus, coach; Frank Moser, Filer City.

The consistently good running of Tom Coyne and Frank Moser highlighted an otherwise ordinary season. Coyne led Western's team in every meet and was good enough to win three of those meets. Moser, who did not run a bad race during the year, usually finished within seconds of Coyne.