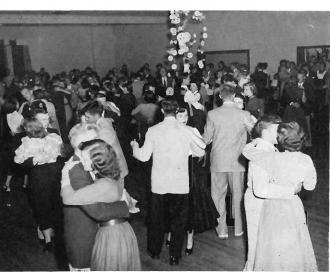

Jerry French, Norm Slack, Earle Robinson, Bob Peterson.

A scene from last year's very successful Fantasies.

dances

Weekends at Western mean dances and the number far exceeds the variety. Tradition singles out the Homecoming and Cotillion dances while dispersed in between are the J-Hop, Junior-Senior Dinner Dance and the many Greek sponsored dances. For those who enjoy dancing it's sure tough on the shoe leather.