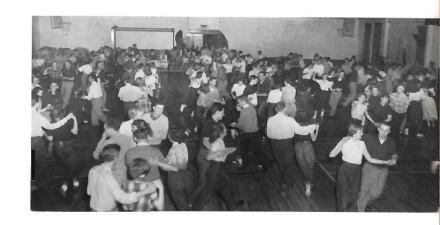

Jerry French, Norm Slack, Earle Robinson, Bob Peterson.

A scene from last year's very successful Fantasies.

dances

Weekends at Western mean dances and the number far exceeds the variety. Tradition singles out the Homecoming and Cotillion dances while dispersed in between are the J-Hop, Junior-Senior Dinner Dance and the many Greek sponsored dances. For those who enjoy dancing it's sure tough on the shoe leather.