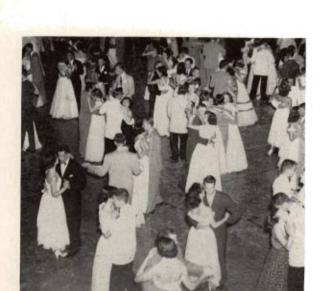

Jerry French, Norm Slack, Earle Robinson, Bob Peterson.

A scene from last year's very successful Fantasies.

dances

Weekends at Western mean dances and the number far exceeds the variety. Tradition singles out the Homecoming and Cotillion dances while dispersed in between are the J-Hop, Junior-Senior Dinner Dance and the many Greek sponsored dances. For those who enjoy dancing it's sure tough on the shoe leather.