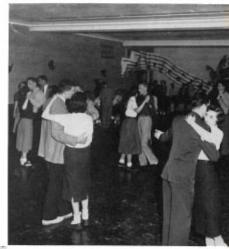

Jerry French, Norm Slack, Earle Robinson, Bob Peterson.

A scene from last year's very successful Fantasies.

dances

Weekends at Western mean dances and the number far exceeds the variety. Tradition singles out the Homecoming and Cotillion dances while dispersed in between are the J-Hop, Junior-Senior Dinner Dance and the many Greek sponsored dances. For those who enjoy dancing it's sure tough on the shoe leather.