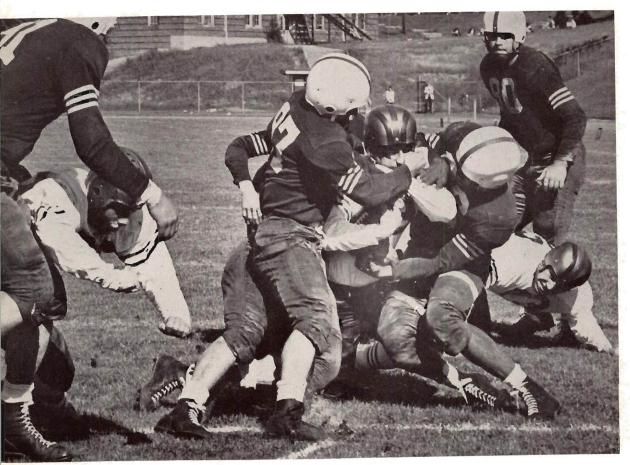

The dissimilarity one finds in the two seasons is the change in personnel. Jack Petoskey became end coach filling the position left vacated by Matt Patanelli who went to University of Michigan.

Anything goes as three Illinois Wesleyan players attempt to stop Chuck Higgins from scoring.

The pictures on this page illustrate the right and wrong way of executing certain basic fundamentals in football.

Western's passing offense overshadowed their ground attack and the defensive team was quite brilliant offensively. Two interceptions were immediate touchdowns and numerous others led to scores. George Heydlouff, besides being instrumental in scoring on one of the interception, returned a punt 48 yards for a touchdown.