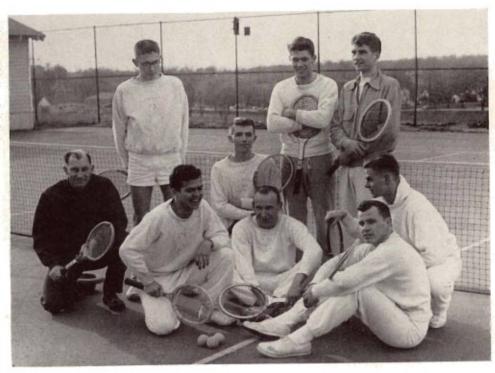

# athletic department

Top left of W: Charles Maher, baseball; Ed Gabel, head trainer; Jack Petoskey, foot-ball; Roy Weitz, golf, assistant football: Joe Hoy, basketball; Mike Gary, athletic direc-tor; Tom Slaughter, freshmen; John Gill, associate director; George Dales, track; Ray Sorensen, tennis; Homer Dunham, publicity.

# physical education department

Messrs. Ed Gabel. John Gill, Tom Slaughter, Joe Hoy, Mike Gary, Jack Petoskey, Roy Weitz, Ray Sorensen, Charles Maher, George Dales.

The Physical Education Department directs the major and minor curricula in physical education for men and also sponsors a varied intramural program. With the proposed plan of expansion near at hand, which will eventually include a physical education building and a field house, the department will be able to offer a more extensive program.