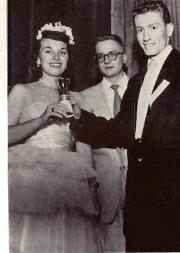

Conference.

To this man who has given the best years of his life to the students and faculty of Western, this 1953 Brown and Gold yearbook is dedicated.

administration building

NANCY LAY
The Homecoming Queen

Carol Westenhiser, Joanne Jorganson, the Queen, Ann Cefalo, Joan Fox.