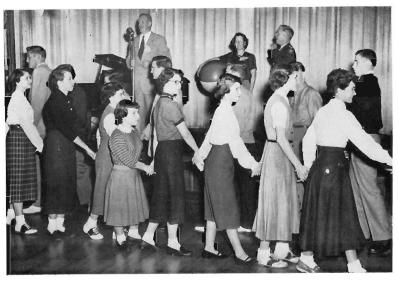

Jerry French, Norm Slack, Earle Robinson, Bob Peterson.

A scene from last year's very successful Fantasies.

dances

Weekends at Western mean dances and the number far exceeds the variety. Tradition singles out the Homecoming and Cotillion dances while dispersed in between are the J-Hop, Junior-Senior Dinner Dance and the many Greek sponsored dances. For those who enjoy dancing it's sure tough on the shoe leather.