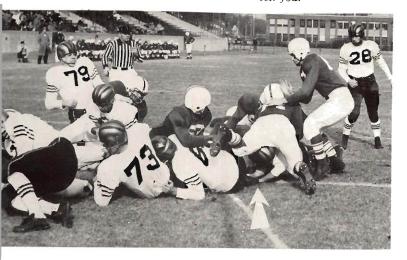

The pictures on this page illustrate the right and wrong way of executing certain basic fundamentals in football.

Western's passing offense overshadowed their ground attack and the defensive team was quite brilliant offensively. Two interceptions were immediate touchdowns and numerous others led to scores. George Heydlouff, besides being instrumental in scoring on one of the interception, returned a punt 48 yards for a touchdown.