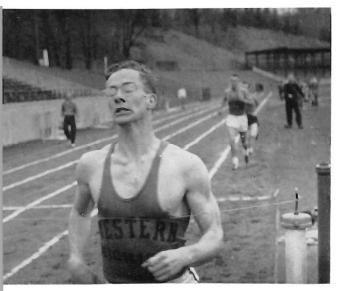

In examining this past year's season we find little variance in this season's performance and that of the one preceding it. Western finished with four wins and four losses and finished in a three way tie for last place in the Mid-American Conference with Toledo and Western Reserve.

The dissimilarity one finds in the two seasons is the change in personnel. Jack Petoskey became end coach filling the position left vacated by Matt Patanelli who went to University of Michigan.

Anything goes as three Illinois Wesleyan players attempt to stop Chuck Higgins from scoring.

The pictures on this page illustrate the right and wrong way of executing certain basic fundamentals in football.

Western's passing offense overshadowed their ground attack and the defensive team was quite brilliant offensively. Two interceptions were immediate touchdowns and numerous others led to scores. George Heydlouff, besides being instrumental in scoring on one of the interception, returned a punt 48 yards for a touchdown.