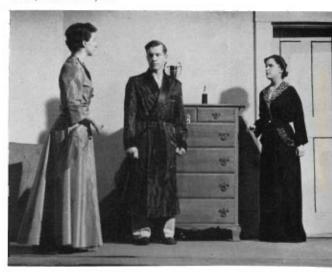

Such a worthwhile event demands praise and encouragement for there is a definite place for such an experience on Western's campus.

Hester: "May I have a cup, please, Mrs. Phelps?"

Hester: "Don't they want to be together, Mrs. Phelps? Let me move out of the guest room . . . "

Christina: "Don't you mean his place in this part of the world, Mrs. Phelps?"

Christina: "It's what life can be and should be. It's the difference between life and self."

#### the silver chord

Christina: "Face the facts,"
Dave! Face the facts!"

Christina: "I mean to strip this house and show it up for what it really is."

Mrs. Phelps: "We know now where we stand, all three of us."

Mrs. Phelps: "Oh, how simply things come straight when people are willing to cooperate and make little sacrifices."

On January 14 the curtain went up on the Player's performance of Sidney Howard's dramatic play The Silver Chord. The theme of the play centered around the conflict of two sons and their decision of who comes first, their mother or their wives.

Joni Newblom played the part of Mrs. Phelps, the mother, while her two sons, David and Robert were played by Dick Nichols and Max Plumhoff. Ann Keller was Christina and Mary Jo Henderson took the part of Hester. Jean Artesani played the part of the maid.