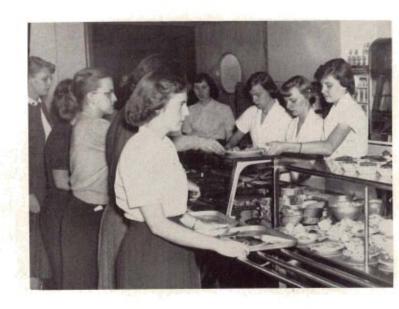

Carol Matthews, president; Katie Reid, first vice-president; Marilyn Hain, second vice-president; Sondra Flagg, secretary; and Pat Ankey, treasurer.

Second semester officers were Katie Reid, president; Chesterine Oszustowicz, first vice-president; Marilyn Hain, second vice-president; Barbara Place, secretary; and Gretta Pryor, treasurer.

Mrs. Katherine Chapman was house director, assisted by Miss Ruth Ann Strand.

Row 1: Miss Ruth Strand, Mary Dansard, Donna French, Marcia Wamhoff, Nina Hyshka, Carole Oelz. Row 2: Katie Reid, Carline Wertz, Marilyn Hain, Carol Jensen, Martha Smith. Row 3: Louise Darkey, Pat Doppel, Evelyn Stegnenga, Beth Lowliss, Pat Matthews, Mrs. Katherine Chapman, Carol Matthews, Marge Broadbent, Sondra Flagg, Pat Ankney, Helen Niederstadt.









spindler hall







Spindler girls old and new were welcomed this fall by Mrs. Katharine R. Parsons, housemother, and Mrs. Ruth Kerkhoff, assistant housemother.

Homecoming was the first activity on the social agenda and Spindler girls worked diligently on the dorm decorations and the float which was entitled, "I Western, Take Thee Toledo." The float won a third prize. The annual fall open house was based on the song, "Come-On-A-My-House." Spindler girls were also kept busy with a Thanksgiving Coffee, a pajama party, the traditional Christmas breakfast and dorm party.

The Spring semester was equally as busy as the fall. Spindler and Walwood combined their talents and planned the inter-dorm informal dance. The mothers were honored on Mother's Day, and later in the semester the senior women were honored wi