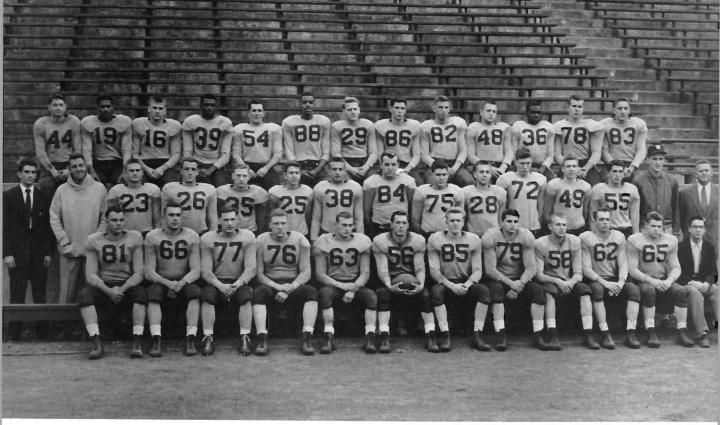

Jack Petoskey was appointed head football coach and will use the single wing next fall. Roy Wietz will remain as line coach.

Row 1: Phil Bailey, Adrian; Reg Sprik, Manton; Ed Steffes, Lincoln Park; Bob Chant, Cleveland, O.; Bill Brown, Park Ridge, Ill.; Chuck Higgins, Des Plaines, Ill.; Floyd Stollsteimer, Ann Arbor; Ken Hirsch, New Buffalo; Larry Joiner, Dearborn; Frank Garzelloni, Nunica. Row 2: Jack Petoskey, end coach; Roy Weitz, line coach; Bob Wright, Grand Rapids; Dick Hanschu, Dearborn; Chuck Metzcus, Hobart, Ind.; Dick McKee, Chicago Hgts., Ill.; Ken Callaway, South Bend, Ind.; Bob Charon, Grand Rapids; Ron Heaviland, Detroit; Jim Stevenson, Detroit; Ed Gabel, trainer; John Gill, head coach. Row 3: Clarence Maurer, Nashville; Max Matson, Newaygo; Don Fennefrock, Watervliet; George Heydlauff, Chelsea; Bruce Bosma, Muskgon; Jack Kelder, Grand Rapids; Al Manne, Grand Rapids; George Klaerens, Mendon; Charles Pierce, Ft. Wayne, Ind.; Dick Bryck, Manistee; Les Koster, Grandille; Joe Hoy, ass't coach. Row 4: Joe Kincaid, manager; Roger Chiaverini, ass't coach.