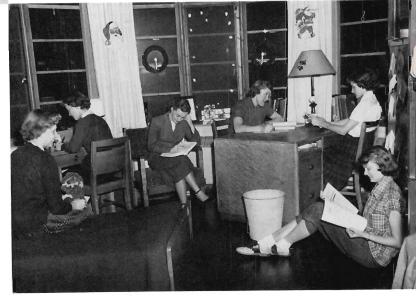

## dormitories

A variation in dorm entertainment. It swept the country.

Dorms incorporate a variety of living experiences. Studying, eating, and inter-dorm entertaining, which has variations, are just part of the friendly atmosphere that prevails within a dorm making it a more enjoyable place to live.