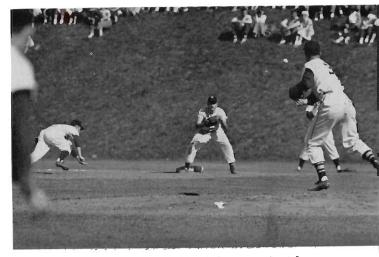

# football

#### 1952 RECORD

| Western | 13 | KENT STATE            |    |
|---------|----|-----------------------|----|
| WESTERN |    | Illinois Wesleyan     |    |
| WESTERN | 18 | Central Michigan      | C  |
| Western | 6  | MIAMI, Ohio           |    |
| WESTERN | 19 | Toledo                |    |
| WESTERN | 28 | Washington, St. Louis |    |
| Western | 13 | OHIO UNIVERSITY       |    |
| Western |    | WESTERN RESERVE       | 16 |

In examining this past year's season we find little variance in this season's performance and that of the one preceding it. Western finished with four wins and four losses and finished in a three way tie for last place in the Mid-American Conference with Toledo and Western Reserve.