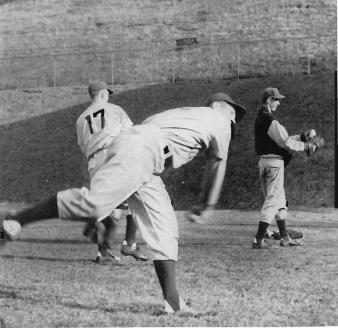

The dissimilarity one finds in the two seasons is the change in personnel. Jack Petoskey became end coach filling the position left vacated by Matt Patanelli who went to University of Michigan.

Anything goes as three Illinois Wesleyan players attempt to stop Chuck Higgins from scoring.

The pictures on this page illustrate the right and wrong way of executing certain basic fundamentals in football.

Western's passing offense overshadowed their ground attack and the defensive team was quite brilliant offensively. Two interceptions were immediate touchdowns and numerous others led to scores. George Heydlouff, besides being instrumental in scoring on one of the interception, returned a punt 48 yards for a touchdown.

Quarterback Chuck Higgins established a new Mid-American Conference passing record in the number of attempts, 122, and the number of completions, 48. Chuck also led the league in touchdown passes, throwing seven. End John Smith, made every attempt to assist Higgins by snagging 17 passes for a total of 337 yards gained. Bill Brown scored eight touchdowns and led the team in scoring and rushing, as he netted 4.2 yards per try for a total of 364 yards. In the conference he placed fifth in scoring with four scores.