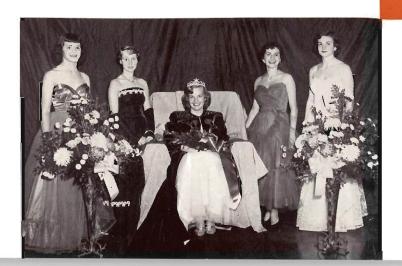

rk. In 1938 he became supervisor of the Union and all dormitories. It was at this position that he got to know the students and they were quick to recognize the warmth and friendliness of his personality. When in 1948 the Office of the Comptroller was established Mr. MacDonald was put in charge and has served at this position ever since.

While at Western he has been active in athletics by serving as secretary on the Athletic Board and this past year he brought honor, not only upon himself but upon Western also by being elected president of the Mid-American Athletic

Conference.

To this man who has given the best years of his life to the students and faculty of Western, this 1953 Brown and Gold yearbook is dedicated.





administration building











NANCY LAY
The Homecoming Queen



Carol Westenhiser, Joanne Jorganson, the Queen, Ann Cefalo, Joan Fox.









# homecoming







Edward Weeks



assemblies

Dr. S. E. Gerard Priestley



Vincent Price, Charles Boyer, Agnes Moorehead, Sir Cedric Hardwicke.



Assemblies are an aspect of a person's college education that offer something extra.

When a person watches Bernard Shaw's Don Juan In Hell, performed by The First Drama Quartette he or she has really experienced something.

The programs for this year were broad and diversified and featured such men as Henry C. Wolfe who spoke upon, "What's Happening in World Affairs"; "Literature at the Half Century," by Edward Weeks: "The New Administration and Where it Roscoe Drummond, and Bill Costello speaking on "What Should Be America's Far Eastern Policy."







Henry C.