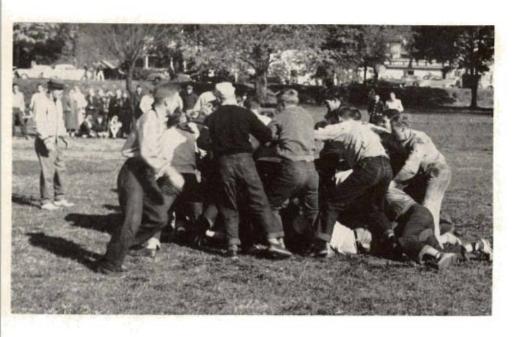

The dissimilarity one finds in the two seasons is the change in personnel. Jack Petoskey became end coach filling the position left vacated by Matt Patanelli who went to University of Michigan.

Anything goes as three Illinois Wesleyan players attempt to stop Chuck Higgins from scoring.