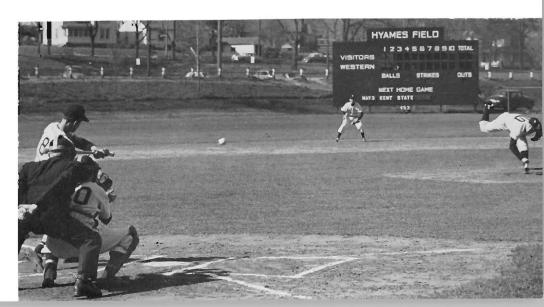

# football

#### 1952 RECORD

| Western | 13 | KENT STATE            |    |
|---------|----|-----------------------|----|
| WESTERN |    | Illinois Wesleyan     |    |
| WESTERN | 18 | Central Michigan      | C  |
| Western | 6  | MIAMI, Ohio           |    |
| WESTERN | 19 | Toledo                |    |
| WESTERN | 28 | Washington, St. Louis |    |
| Western | 13 | OHIO UNIVERSITY       |    |
| Western |    | WESTERN RESERVE       | 16 |

In examining this past year's season we find little variance in this season's performance and that of the one preceding it. Western finished with four wins and four losses and finished in a three way tie for last place in the Mid-American Conference with Toledo and Western Reserve.