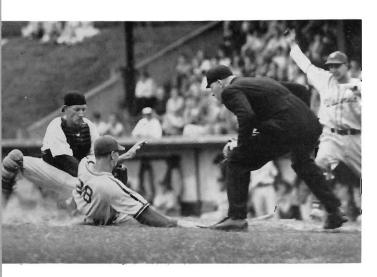

nston started it all with a single to center field and pinch-hitter Duane Emaar tripled to center. This was followed by a wild pitch, two walks and Juane Emaar's homer to right field. Another walk, a single by Ron Jackson, and then Al Horn added the final touch with a home run. The final score was 10-8 and it goes down in the record books as a once in a lifetime game.





Will Johnston make it?

Yer, Out!



### MID-AMERICAN STANDINGS, 1952

|                  | W | L | Per.  |
|------------------|---|---|-------|
| Western Michigan | 8 | 0 | 1.000 |
| Ohio University  | 7 | 2 | .778  |
| Miami University | 6 | 4 | .600  |
| Kent State       | 5 | 4 | .556  |
| Cincinnati       | 3 | 5 | .375  |
| Toledo           | 1 | 8 | .111  |
| Western Reserve  | 1 | 9 | .100  |

# 1952 baseball





"Tiger" Cole bares down as Brotebeck crouches and waits.







If "Gottsch" doesn't get 'em, "Hornets" will.

#### BASEBALL RECORD

Western OHIO STATE 4 WESTERN 8 Marshall 2 Western 6 MARSHALL 8 WESTERN 5 Ohio University 3 WESTERN 3 Ohio University 2, 10 innings WESTERN 15 Western Reserve 2 WESTERN 3 Western Reserve 1 Kent State 2 WESTERN 14 Kent State 2 WESTERN 12 WESTERN 4 Notre Dame 0 Toledo 1, rain 5 innings WESTERN 4 WESTERN 10 Notre Dame 8 WESTERN 9 Great Lakes 7, 11 innings WESTERN 9 Cincinnati 2 Western 5 GREAT LAKES 7 WESTERN 8 Michigan State 1 MICHIGAN STATE 11 Western

#### NCAA DISTRICT 4 PLAYOFFS

WESTERN 5 Wisconsin 2
Western 4 WISCONSIN 5
\*WESTERN 4 Wisconsin 3, rain 3 innings
WESTERN 8 Illinois 2
WESTERN 1 Illinois 0

#### NCAA PLAYOFFS

Western 1 HOLY CROSS 5 WESTERN 8