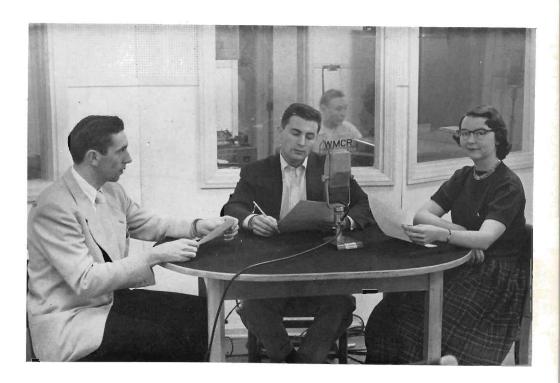

wmcr

DR. PAUL V. SANGREN

President

The unveiling of President Sangren's portrait by his daughter Mrs. Hildur Makielski.

As usual, the publication of the Brown and Gold delights both students and faculty. The composition and content of the 1953 annual are well up to par. I am sure that those who have an opportunity to see it will agree that the good work should continue.