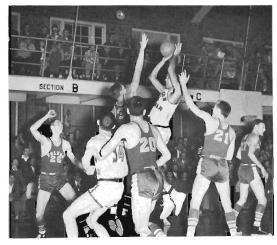

During Hoy's first year at Western the Broncos had a season record of eleven wins and nine losses and finished fourth in the Mid-American Conference.

The style of ball playing used by Hoy was the perennial fast break which is so characteristic of Western. He used it most of the season but began to slow it down toward the end of the season. Western's outstanding game of the season was the 95-79 upset of Northwestern University. The Broncos scored 60 points the second half, displaying such agility and finesse in their shooting and passing that the Wildcat rooters could do nothing but applaud in appreciation.