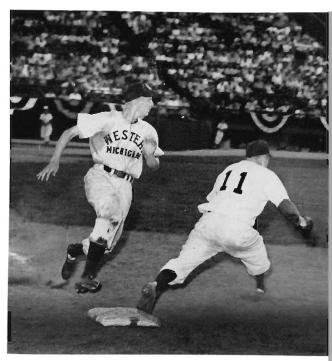

ed he team in pitching with an 8 and 2 record in eleven games. Urda was next with 6 and 2 in ten games.

## 1952 baseball

One of the primary goals of any team is to win the highest awards and receive the maximum acclaim that may accompany such awards. It seems that Western's baseball coach and his teams have striven for these awards.

With the above ideas in mind, and not jeopardizing the ethics of good sportsmanship, Western went undefeated in Mid-American competition for the second straight year in winning their fourth straight MAC championship. The Broncos not only qualified for the NCAA district four playoffs for the fifth year in a row but won it and went on to the finals in Omaha. There they tied with Penn State for third place while Holy Cross took first and Missouri took second.



Bud Brotebeck raps out a single against Holy Cross in the first game of the NCAA finals in Omaha.



In the first round of the district playoffs, Western split with Wisconsin in two games and the third was called in the third inning because of rain. Western won the round because it was agreed beforehand that if the above situation should develop then the winner of the first game would be declared the winner of the series. Against Illinois in the district finals, Western beat the Illini 8-2 and 2-1.

Western lost the NCAA finals opener to Holy Cross, 5-1, even though three pitchers were used in an attempt to stop the Crusaders. Home runs by Al Nagel and Bud Brotebeck, which scored five runs, gave Western the determining margin in winning over Colorado State, 8-6.

Western beat Duke in the