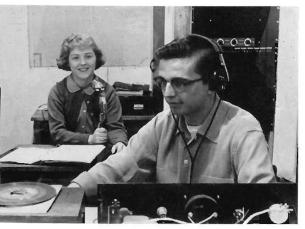

#### widr

Carlene Marker awaits the signal from Ken Blaydon, "You're on the air!"

Western is now operating two radio stations on campus although the range and scope of the two vary considerably.

WMCR is a FM station operating on channel 216 at 91.1 megacycles with 400 watts effective radiated power.