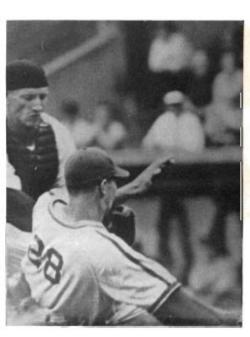

The pictures on this page illustrate the right and wrong way of executing certain basic fundamentals in football.

Western's passing offense overshadowed their ground attack and the defensive team was quite brilliant offensively. Two interceptions were immediate touchdowns and numerous others led to scores. George Heydlouff, besides being instrumental in scoring on one of the interception, returned a punt 48 yards for a touchdown.

Quarterback Chuck Higgins established a new Mid-American Conference passing record in the number of attempts, 122, and the number of completions, 48. Chuck also led the league in touchdown passes, throwing seven. End John Smith, made every attempt to assist Higgins by snagging 17 passes for a total of 337 yards gained. Bill Brown scored eight touchdowns and led the team in scoring and rushing, as he netted 4.2 yards per try for a total of 364 yards. In the conference he placed fifth in scoring with four scores.