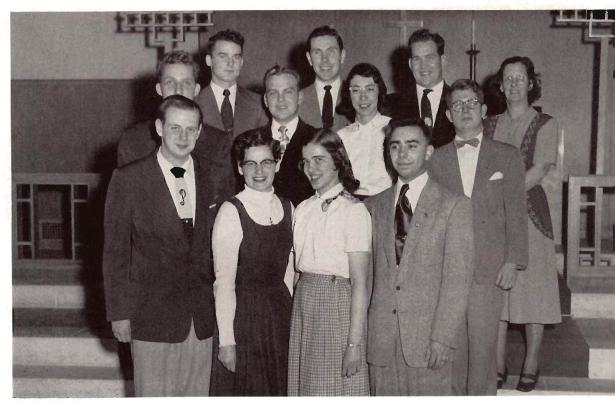

Carol Westenhiser, Joanne Jorganson, the Queen, Ann Cefalo, Joan Fox.

# homecoming

Edward Weeks

assemblies

Dr. S. E. Gerard Priestley

Vincent Price, Charles Boyer, Agnes Moorehead, Sir Cedric Hardwicke.

Assemblies are an aspect of a person's college education that offer something extra.