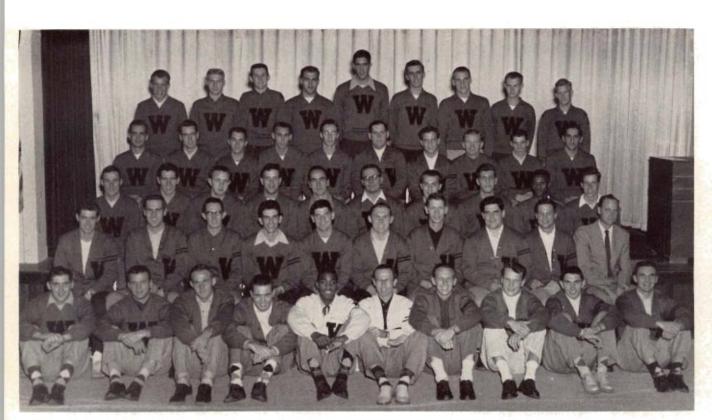

## athletic board

Messrs. John C. Hoekje, Cornelius MacDonald, Charles Smith, Dr. William Berry, Mitchell Gary.

Heading the intercollegiate athletic system this past year at Western was the eight-member Athletic Board. Included among the duties of this ex-officio group were the formation of policies concerning awards, schedules, eligibility, and other matters pertaining to intercollegiate athletics here at Western.

The board was comprised of five faculty members and three students. The Athletic Department was represented by the director Mitchell Gary. Dr. William Berry and Charles Smith represented the faculty. Cornelius MacDonald as Comptroller of Western served as secretary. Student membership was comprised of the president of Student Council, president of the "W" Club and sports editor of the Herald.

Chairman of the board was John C. Hoekje, Dean of Administration.

Bill Brown, "W" Club; Norb Vandersteen, Student Council; John Sistanich, Herald.

The element of change that has predominated this past year also had its effect upon the athletic department. By the first of February there had been a turnover of coaches in three major sports and one minor.