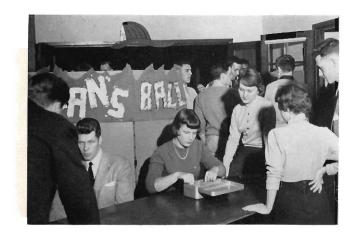

May 1952 saw the initiation of what the Greeks hope to be an annual event, "Greek Week." Waldo Stadium took on the atmosphere of an ancient Hellenistic stadium and became the reincarnation of the Olympic games. Such events as foot and chariot races climaxed a week of athletic contests that included tennis and golf matches and skits, that were presented by the less athletic individuals. The week was brought to a very successful close with an informal dance for the student body Friday night and a closed dress-up dance for the Greeks Saturday night. The success of the week strengthened Greek relations with the student body at large and within the Greeks themselves. This year's Greek Week was destined to be even more successful.

## greek week