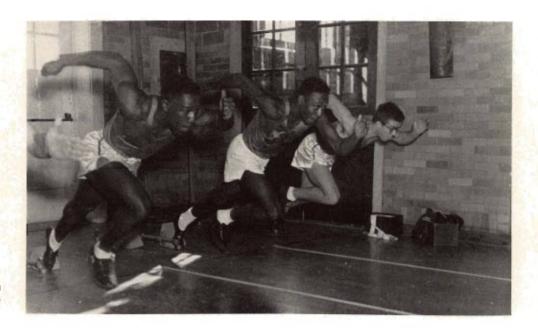

# football

#### 1952 RECORD

| Western | 13 | KENT STATE            |    |
|---------|----|-----------------------|----|
| WESTERN |    | Illinois Wesleyan     |    |
| WESTERN | 18 | Central Michigan      | C  |
| Western | 6  | MIAMI, Ohio           |    |
| WESTERN | 19 | Toledo                |    |
| WESTERN | 28 | Washington, St. Louis |    |
| Western | 13 | OHIO UNIVERSITY       |    |
| Western |    | WESTERN RESERVE       | 16 |

In examining this past year's season we find little variance in this season's performance and that of the one preceding it. Western finished with four wins and four losses and finished in a three way tie for last place in the Mid-American Conference with Toledo and Western Reserve.