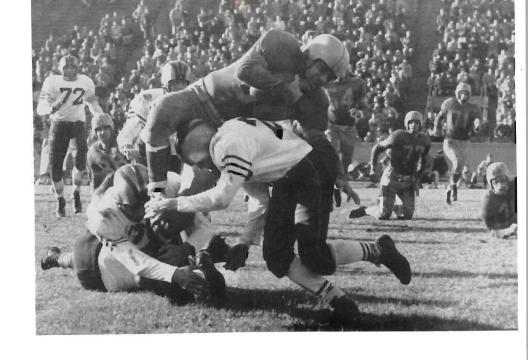

The dissimilarity one finds in the two seasons is the change in personnel. Jack Petoskey became end coach filling the position left vacated by Matt Patanelli who went to University of Michigan.

Anything goes as three Illinois Wesleyan players attempt to stop Chuck Higgins from scoring.