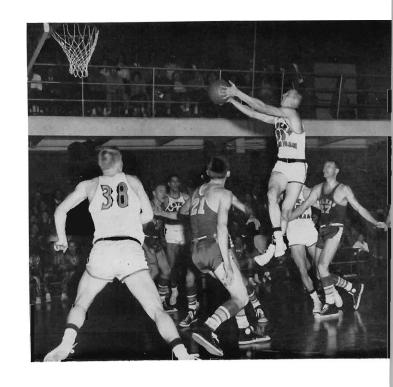

John Smith fights for pass in the Central Michigan game that Western won 18-0.

Bruce Bosma caught this for a touchdown in the Homecoming game against Toledo.