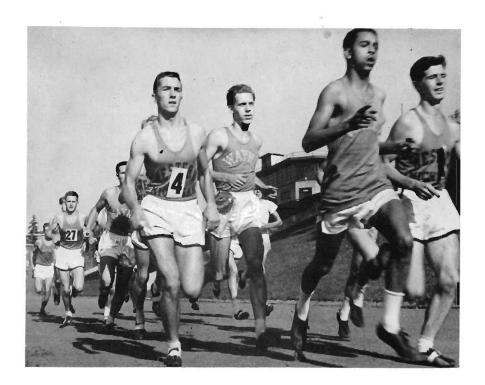

The consistently good running of Tom Coyne and Frank Moser highlighted an otherwise ordinary season. Coyne led Western's team in every meet and was good enough to win three of those meets. Moser, who did not run a bad race during the year, usually finished within seconds of Coyne.

In the early season Coyne and Moser were well supported by George Hargraves and Bob Bailey. Later, Richard Betron, a late turnout, moved up with the scorers and finished among Western's top five in each of the last three meets. Betron provided the biggest individual surprise of the year, by finishing fifth on the team in his very first race.

The late-season improvement of Dan Hamilton also strengthened Western in the closing contests. Bob Fitch and Jim Cobb hovered around fifth to seventh all year. Leg injuries kept Val Eichenlaub, a varsity letter-winner from 1951, and Don Lynch, a good half-miler, from doing much running.