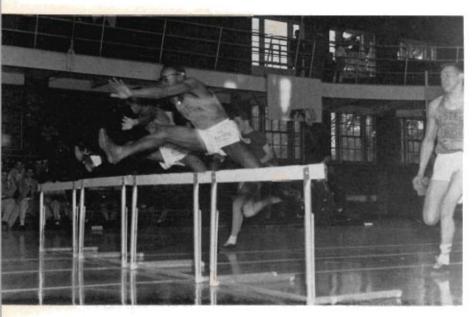

cross country

## freshman cross country

Row 1: John Leitch, Otsego; Ray Vandersteen, Grand Ledge; Jim Sheehan, Chicago, Ill. Row 2: Carl Ramsay, East Detroit; John Spoelman, Grand Rapids; Clayton Maus, coach.

Western's freshman cross-country team won two out of three meets, including a lop-sided victory over previously undefeated Bowling Green. They also beat Wayne, but lost to that ultranemesis, Miami.

Ray Vandersteen was Western's big gun, winning both the meets in which he competed. Truman VanLuvan and John Leitch, highly reputed high school runners, adapted well to the one mile longer college course.

Leitch, VanLuvan, and Vandersteen ran well enough in practice competition with the varsity and in meets, to make them very promising prospects for Coach Dale's '53 varsity.

Jim Sheehan and Carl Ramsay were the team's other consistent scorers, and were followed by John Spoelman, Dave Balcomb, and Jim Darkey.