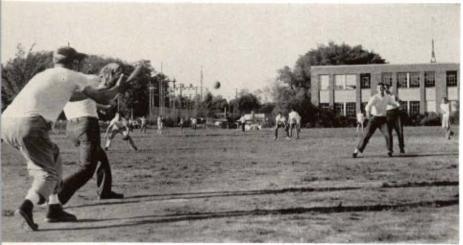

The dissimilarity one finds in the two seasons is the change in personnel. Jack Petoskey became end coach filling the position left vacated by Matt Patanelli who went to University of Michigan.

Anything goes as three Illinois Wesleyan players attempt to stop Chuck Higgins from scoring.

The pictures on this page illustrate the right and wrong way of executing certain basic fundamentals in football.

Western's passing offense overshadowed their ground attack and the defensive team was quite brilliant offensively. Two interceptions were immediate touchdowns and numerous others led to scores. George Heydlouff, besides being instrumental in scoring on one of the interception, returned a punt 48 yards for a touchdown.