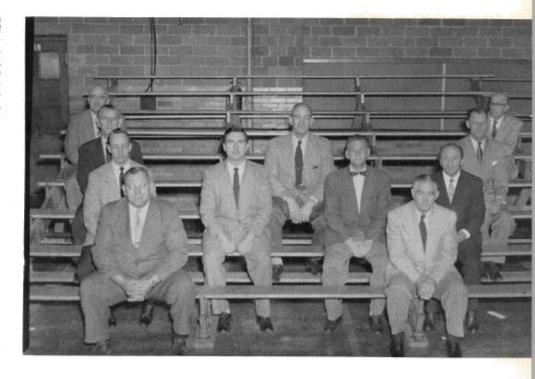

# physical education department

Messrs. Ed Gabel. John Gill, Tom Slaughter, Joe Hoy, Mike Gary, Jack Petoskey, Roy Weitz, Ray Sorensen, Charles Maher, George Dales.

The Physical Education Department directs the major and minor curricula in physical education for men and also sponsors a varied intramural program. With the proposed plan of expansion near at hand, which will eventually include a physical education building and a field house, the department will be able to offer a more extensive program.