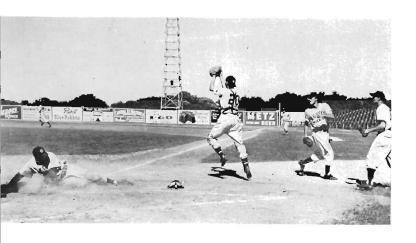

s.

## 1952 baseball

One of the primary goals of any team is to win the highest awards and receive the maximum acclaim that may accompany such awards. It seems that Western's baseball coach and his teams have striven for these awards.

With the above ideas in mind, and not jeopardizing the ethics of good sportsmanship, Western went undefeated in Mid-American competition for the second straight year in winning their fourth straight MAC championship. The Broncos not only qualified for the NCAA district four playoffs for the fifth year in a row but won it and went on to the finals in Omaha. There they tied with Penn State for third place while Holy Cross took first and Missouri took second.



Bud Brotebeck raps out a single against Holy Cross in the first game of the NCAA finals in Omaha.



In the first round of the district playoffs, Western split with Wisconsin in two games and the third was called in the third inning because of rain. Western won the round because it was agreed beforehand that if the above situation should develop then the winner of the first game would be declared the winner of the series. Against Illinois in the district finals, Western beat the Illini 8-2 and 2-1.

Western lost the NCAA finals opener to Holy Cross, 5-1, even though three pitchers were used in an attempt to stop the Crusaders. Home runs by Al Nagel and Bud Brotebeck, which scored five runs, gave Western the determining margin in winning over Colorado State, 8-6.

Western beat Duke in the third round 5-1, but was knocked out of the playoffs when Holy Cross beat the Broncos for the second