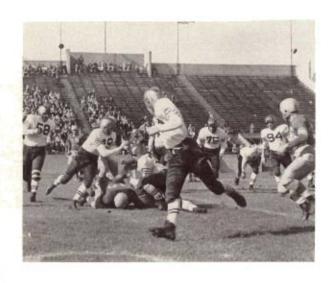

In examining this past year's season we find little variance in this season's performance and that of the one preceding it. Western finished with four wins and four losses and finished in a three way tie for last place in the Mid-American Conference with Toledo and Western Reserve.

The dissimilarity one finds in the two seasons is the change in personnel. Jack Petoskey became end coach filling the position left vacated by Matt Patanelli who went to University of Michigan.

Anything goes as three Illinois Wesleyan players attempt to stop Chuck Higgins from scoring.

The pictures on this page illustrate the right and wrong way of executing certain basic fundamentals in football.

Western's passing offense overshadowed their ground attack and the defensive team was quite brilliant offensively. Two interceptions were immediate touchdowns and numerous others led to scores. George Heydlouff, besides being instrumental in scoring on one of the interception, returned a punt 48 yards for a touchdown.

Quarterback Chuck Higgins established a new Mid-American Conference passing record in the number of attempts, 122, and the number of completions, 48. Chuck also led the league in touchdown passes, throwing seven. End John Smith, made every attempt to assist Higgins by snagging 17 passes for a total of 337 yards gained. Bill Brown scored eight touchdowns and led the team in scoring and rushing, as he netted 4.2 yards per try for a total of 364 yards. In the conference he placed fifth in scoring with four scores.