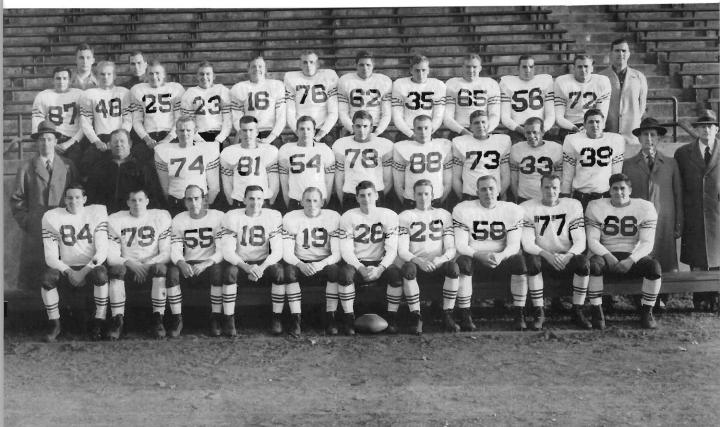

## athletic board

Messrs. John C. Hoekje, Cornelius MacDonald, Charles Smith, Dr. William Berry, Mitchell Gary.

Heading the intercollegiate athletic system this past year at Western was the eight-member Athletic Board. Included among the duties of this ex-officio group were the formation of policies concerning awards, schedules, eligibility, and other matters pertaining to intercollegiate athletics here at Western.

The board was comprised of five faculty members and three students. The Athletic Department was represented by the director Mitchell Gary. Dr. William Berry and Charles Smith represented the faculty. Cornelius MacDonald as Comptroller of Western served as secretary. Student membership was comprised of the president of Student Council, president of the "W" Club and sports editor of the Herald.

Chairman of the board was John C. Hoekje, Dean of Administration.

Bill Brown, "W" Club; Norb Vandersteen, Student Council; John Sistanich, Herald.

The element of change that has predominated this past year also had its effect upon the athletic department. By the first of February there had been a turnover of coaches in three major sports and one minor.