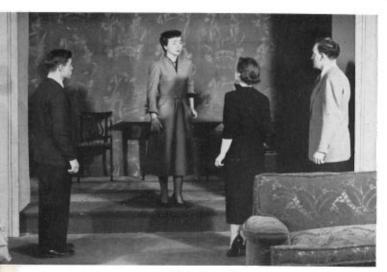

Such a worthwhile event demands praise and encouragement for there is a definite place for such an experience on Western's campus.

Hester: "May I have a cup, please, Mrs. Phelps?"

Hester: "Don't they want to be together, Mrs. Phelps? Let me move out of the guest room . . . "

Christina: "Don't you mean his place in this part of the world, Mrs. Phelps?"

Christina: "It's what life can be and should be. It's the difference between life and self."

#### the silver chord

Christina: "Face the facts,"
Dave! Face the facts!"

Christina: "I mean to strip this house and show it up for what it really is."

Mrs. Phelps: "We know now where we stand, all three of us."

Mrs. Phelps: "Oh, how simply things come straight when people are willing to cooperate and make little sacrifices."

On January 14 the curtain went up on the Player's performance of Sidney Howard's dramatic play The Silver Chord. The theme of the play centered around the conflict of two sons and their decision of who comes first, their mother or their wives.

Joni Newblom played the part of Mrs. Phelps, the mother, while her two sons, David and Robert were played by Dick Nichols and Max Plumhoff. Ann Keller was Christina and Mary Jo Henderson took the part of Hester. Jean Artesani played the part of the maid.