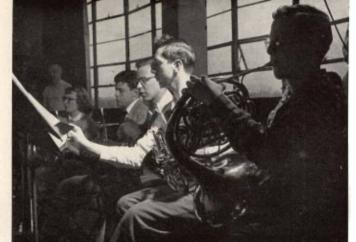

# homecoming

Edward Weeks

assemblies

Dr. S. E. Gerard Priestley

Vincent Price, Charles Boyer, Agnes Moorehead, Sir Cedric Hardwicke.

Assemblies are an aspect of a person's college education that offer something extra.

When a person watches Bernard Shaw's Don Juan In Hell, performed by The First Drama Quartette he or she has really experienced something.

The programs for this year were broad and diversified and featured such men as Henry C. Wolfe who spoke upon, "What's Happening in World Affairs"; "Literature at the Half Century," by Edward Weeks: "The New Administration and Where it Roscoe Drummond, and Bill Costello speaking on "What Should Be America's Far Eastern Policy."