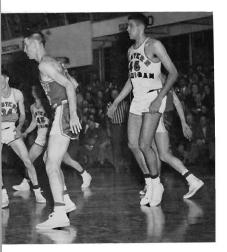

Row 1: Bruce Benbow, Muncie, Ind.; Neil Benford, Benton Harbor; Bud Brotebeck, Flint; Roy Healy, Montgomery, Ind.; Bob Diment, Saginaw. Row 2: Ed Gabel, trainer; Harold Stacy, Grand Rapids; Ron Jackson, Kalamazoo; John Pendar, Bristol, Pa.; Mel Edgerton, manager, South Bend, Ind.; Joe Hoy, coach.

Late last summer Western announced that a new basketball coach had been hired to replace Bill Perigo who had left Western to become head basketball coach at the University of Michigan. The choice of Joseph T. Hoy as Western's new coach made him the fourth man in the school's history to coach a Bronco team. Hoy, a Western graduate, had been athletic director, head basketball and baseball coach, and assisted at football at Wisconsin State Teachers College at River Falls before taking over his new position at Western.