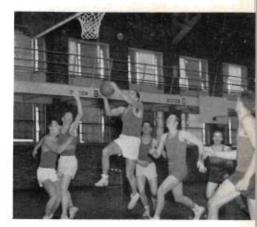

During Hoy's first year at Western the Broncos had a season record of eleven wins and nine losses and finished fourth in the Mid-American Conference.

The style of ball playing used by Hoy was the perennial fast break which is so characteristic of Western. He used it most of the season but began to slow it down toward the end of the season. Western's outstanding game of the season was the 95-79 upset of Northwestern University. The Broncos scored 60 points the second half, displaying such agility and finesse in their shooting and passing that the Wildcat rooters could do nothing but applaud in appreciation.