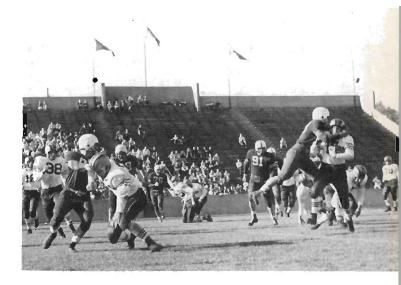

John Smith fights for pass in the Central Michigan game that Western won 18-0.

Bruce Bosma caught this for a touchdown in the Homecoming game against Toledo.