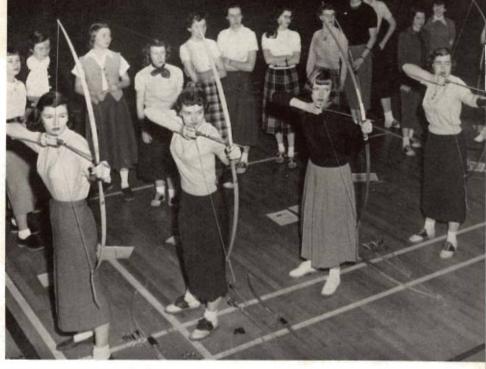

ive duck and chicken, in that order.

Allen Hall became the new touch football champs by beating Kappa Sigma Kappa, 20-0. The "523" boys beat Allen Hall I, 47 to 40 for the intramural basketball championship. Jim Hipshur with 14 points and Ed Foster with 13 were high point men for the winners.

A tribute should be extended to the men who conduct this fine intramural program: Clayton Maus, Ray Sorenson, George Dales and to their student assistants, Jim Giddis and Don Withey.





## intramurals



Row 1: Jim Adams, Dick Dolbee, Don Dorstewitz. Row 2: Dave Steinke, Bob Smith, Dale Clark, Paul Richwine. Row 3: Jack Schaefer, Ken Hughes, Bob Bradford, Bill Bradford, Carl Schultz.



Row 1: Phil Bailey. Row 2: Carl Kerber, Joe Bradley, Ron Kasher, Lewis Fanjoy.



# women's physical education



I shot an arrow into the air . . .

With a minimum of publicity and support, as compared to the men's physical education setup, the Women's Physical Education Department provides, directs, and stimulates a well balanced athletic program. This program fluctuates between the needs of a physical education major to the individual whose posture needs to be rejuvenated. It offers experience to all physical education students and to individuals on the intramural level in such sports as field hockey, basketball, life saving, and those that are represented pictorially.

Directing this versified program was Miss Crystal Worner, Miss Doris Hussey, Miss Margaret Large, Mrs. Helen Brown, Miss Eleanor Douglass, Miss Stephanie Prychitko, Miss Joette Hainks, Miss Isabel Crain.



Rejuvenation





Miss