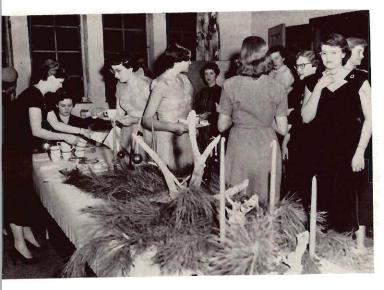

## exploration faith

"Is Man Free?" That was the topic Dr. Stan Idzerta, Dr. George Mallinson, Dr. A. C. McGiffert and Mr. Otto Yntema discussed. The audience was ethusiastically responsive to the discussion and the gamemenship.

Dr. T. Z. Koo and President Sangren.

The need for spiritual and moral values is a pressing situation in the world today. Construction of Kanley Chapel revealed insight that was necessary to meet the demands of this situation. Further insight this year on the part of the faculty and members of the student body was the presentation of Exploration Faith Week. This was an attempt on the part of the Protestant, Catholic, and Jewish religions to emphasize this need for spiritual and moral values.

It was a highly stimulating week with discussions and lectures ranging from personal interviews with authorities on the problems of marriage to a highly provocative debate on the subject, "Is Man Free?"

Such a worthwhile event demands praise and encouragement for there is a definite place for such an experience on Western's campus.

Hester: "May I have a cup, please, Mrs. Phelps?"

Hester: "Don't they want to be together, Mrs. Phelps? Let me move out of the guest room . . . "