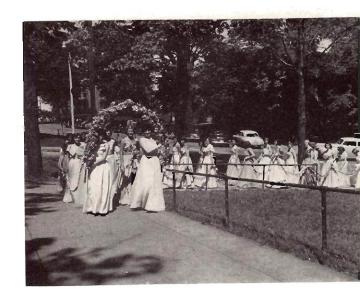

Conference.

To this man who has given the best years of his life to the students and faculty of Western, this 1953 Brown and Gold yearbook is dedicated.

administration building

NANCY LAY
The Homecoming Queen

Carol Westenhiser, Joanne Jorganson, the Queen, Ann Cefalo, Joan Fox.