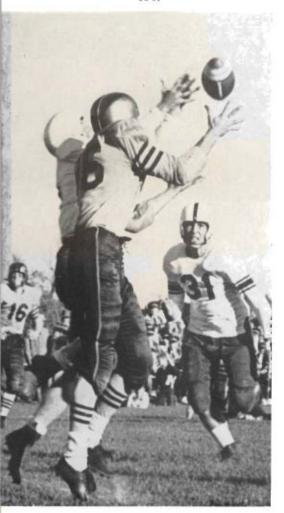

John Smith fights for pass in the Central Michigan game that Western won 18-0.

Bruce Bosma caught this for a touchdown in the Homecoming game against Toledo.