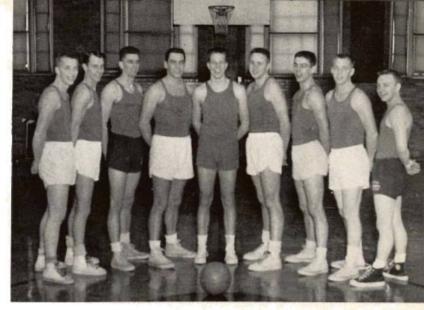

Row 1: Bruce Benbow, Muncie, Ind.; Neil Benford, Benton Harbor; Bud Brotebeck, Flint; Roy Healy, Montgomery, Ind.; Bob Diment, Saginaw. Row 2: Ed Gabel, trainer; Harold Stacy, Grand Rapids; Ron Jackson, Kalamazoo; John Pendar, Bristol, Pa.; Mel Edgerton, manager, South Bend, Ind.; Joe Hoy, coach.

Late last summer Western announced that a new basketball coach had been hired to replace Bill Perigo who had left Western to become head basketball coach at the University of Michigan. The choice of Joseph T. Hoy as Western's new coach made him the fourth man in the school's history to coach a Bronco team. Hoy, a Western graduate, had been athletic director, head basketball and baseball coach, and assisted at football at Wisconsin State Teachers College at River Falls before taking over his new position at Western.

During Hoy's first year at Western the Broncos had a season record of eleven wins and nine losses and finished fourth in the Mid-American Conference.

The style of ball playing used by Hoy was the perennial fast break which is so characteristic of Western. He used it most of the season but began to slow it down toward the end of the season. Western's outstanding game of the season was the 95-79 upset of Northwestern University. The Broncos scored 60 points the second half, displaying such agility and finesse in their shooting and passing that the Wildcat rooters could do nothing but applaud in appreciation.