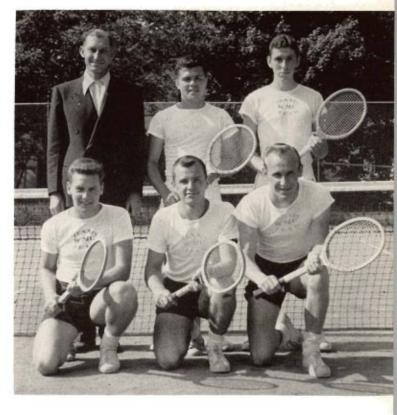

# football

#### 1952 RECORD

| Western | 13 | KENT STATE            |    |
|---------|----|-----------------------|----|
| WESTERN |    | Illinois Wesleyan     |    |
| WESTERN | 18 | Central Michigan      | C  |
| Western | 6  | MIAMI, Ohio           |    |
| WESTERN | 19 | Toledo                |    |
| WESTERN | 28 | Washington, St. Louis |    |
| Western | 13 | OHIO UNIVERSITY       |    |
| Western |    | WESTERN RESERVE       | 16 |

In examining this past year's season we find little variance in this season's performance and that of the one preceding it. Western finished with four wins and four losses and finished in a three way tie for last place in the Mid-American Conference with Toledo and Western Reserve.