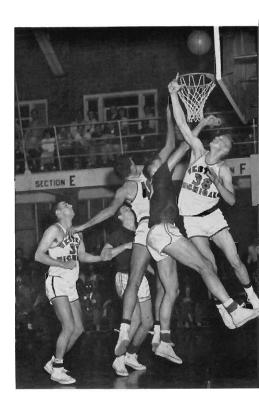

The pictures on this page illustrate the right and wrong way of executing certain basic fundamentals in football.

Western's passing offense overshadowed their ground attack and the defensive team was quite brilliant offensively. Two interceptions were immediate touchdowns and numerous others led to scores. George Heydlouff, besides being instrumental in scoring on one of the interception, returned a punt 48 yards for a touchdown.

John Smith fights for pass in the Central Michigan game that Western won 18-0.

Bruce Bosma caught this for a touchdown in the Homecoming game against Toledo.