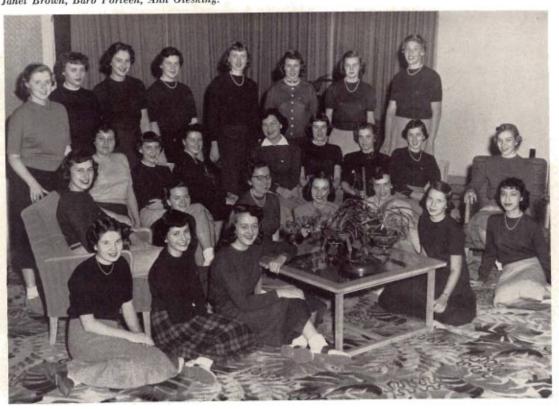

## dormitories

A variation in dorm entertainment. It swept the country.

Dorms incorporate a variety of living experiences. Studying, eating, and inter-dorm entertaining, which has variations, are just part of the friendly atmosphere that prevails within a dorm making it a more enjoyable place to live.