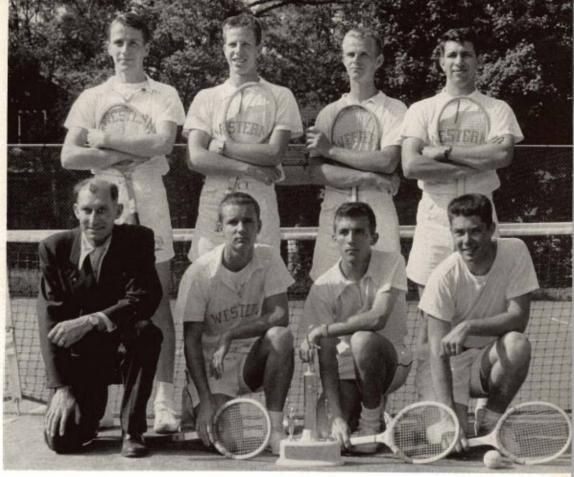

# athletic department

Top left of W: Charles Maher, baseball; Ed Gabel, head trainer; Jack Petoskey, foot-ball; Roy Weitz, golf, assistant football: Joe Hoy, basketball; Mike Gary, athletic direc-tor; Tom Slaughter, freshmen; John Gill, associate director; George Dales, track; Ray Sorensen, tennis; Homer Dunham, publicity.

# physical education department

Messrs. Ed Gabel. John Gill, Tom Slaughter, Joe Hoy, Mike Gary, Jack Petoskey, Roy Weitz, Ray Sorensen, Charles Maher, George Dales.

The Physical Education Department directs the major and minor curricula in physical education for men and also sponsors a varied intramural program. With the proposed plan of expansion near at hand, which will eventually include a physical education building and a field house, the department will be able to offer a more extensive program.