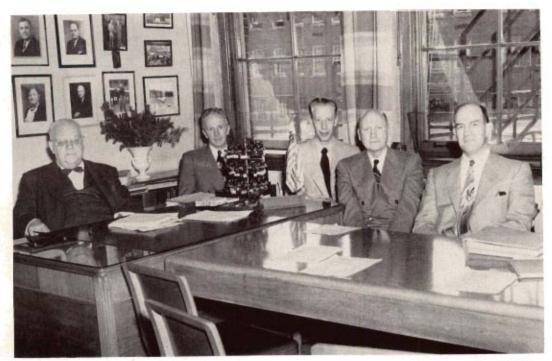

## athletic board

Messrs. John C. Hoekje, Cornelius MacDonald, Charles Smith, Dr. William Berry, Mitchell Gary.

Heading the intercollegiate athletic system this past year at Western was the eight-member Athletic Board. Included among the duties of this ex-officio group were the formation of policies concerning awards, schedules, eligibility, and other matters pertaining to intercollegiate athletics here at Western.

The board was comprised of five faculty members and three students. The Athletic Department was represented by the director Mitchell Gary. Dr. William Berry and Charles Smith represented the faculty. Cornelius MacDonald as Comptroller of Western served as secretary. Student membership was comprised of the president of Student Council, president of the "W" Club and sports editor of the Herald.

Chairman of the board was John C. Hoekje, Dean of Administration.

Bill Brown, "W" Club; Norb Vandersteen, Student Council; John Sistanich, Herald.

The element of change that has predominated this past year also had its effect upon the athletic department. By the first of February there had been a turnover of coaches in three major sports and one minor.