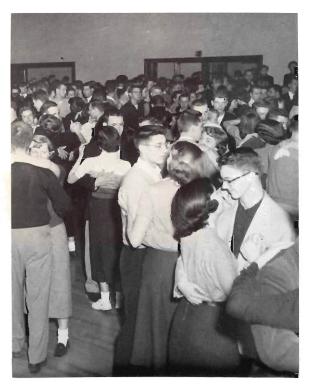

Jerry French, Norm Slack, Earle Robinson, Bob Peterson.

A scene from last year's very successful Fantasies.

dances

Weekends at Western mean dances and the number far exceeds the variety. Tradition singles out the Homecoming and Cotillion dances while dispersed in between are the J-Hop, Junior-Senior Dinner Dance and the many Greek sponsored dances. For those who enjoy dancing it's sure tough on the shoe leather.

## the union

Extra-curricular activities here at Western have their focal point at the Union. Be it a dance, club meeting or just a casual conversation with a boy or a girl the Union provides the proper atmosphere for diversion from the routine of school.