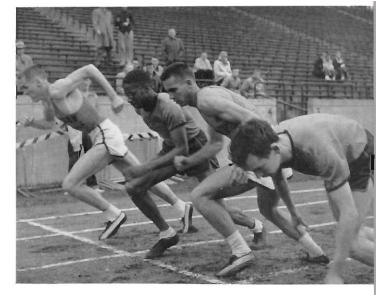

# football

#### 1952 RECORD

| Western | 13 | KENT STATE            |    |
|---------|----|-----------------------|----|
| WESTERN |    | Illinois Wesleyan     |    |
| WESTERN | 18 | Central Michigan      | C  |
| Western | 6  | MIAMI, Ohio           |    |
| WESTERN | 19 | Toledo                |    |
| WESTERN | 28 | Washington, St. Louis |    |
| Western | 13 | OHIO UNIVERSITY       |    |
| Western |    | WESTERN RESERVE       | 16 |

In examining this past year's season we find little variance in this season's performance and that of the one preceding it. Western finished with four wins and four losses and finished in a three way tie for last place in the Mid-American Conference with Toledo and Western Reserve.