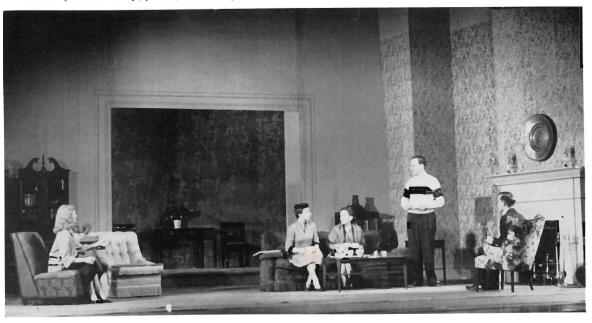

#### the silver chord

Christina: "Face the facts,"
Dave! Face the facts!"

Christina: "I mean to strip this house and show it up for what it really is."

Mrs. Phelps: "We know now where we stand, all three of us."

Mrs. Phelps: "Oh, how simply things come straight when people are willing to cooperate and make little sacrifices."

On January 14 the curtain went up on the Player's performance of Sidney Howard's dramatic play The Silver Chord. The theme of the play centered around the conflict of two sons and their decision of who comes first, their mother or their wives.

Joni Newblom played the part of Mrs. Phelps, the mother, while her two sons, David and Robert were played by Dick Nichols and Max Plumhoff. Ann Keller was Christina and Mary Jo Henderson took the part of Hester. Jean Artesani played the part of the maid.