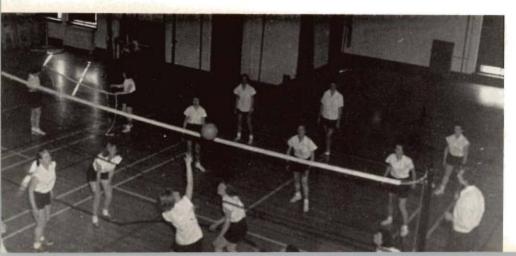

ucation



I shot an arrow into the air . . .

With a minimum of publicity and support, as compared to the men's physical education setup, the Women's Physical Education Department provides, directs, and stimulates a well balanced athletic program. This program fluctuates between the needs of a physical education major to the individual whose posture needs to be rejuvenated. It offers experience to all physical education students and to individuals on the intramural level in such sports as field hockey, basketball, life saving, and those that are represented pictorially.

Directing this versified program was Miss Crystal Worner, Miss Doris Hussey, Miss Margaret Large, Mrs. Helen Brown, Miss Eleanor Douglass, Miss Stephanie Prychitko, Miss Joette Hainks, Miss Isabel Crain.



Rejuvenation





Miss Eleanor Douglass, Georgiana Lewis, Polly Huitt, Pat Walters, Marty Mesick, Wanda Jubb.











Incidently, this happens to be a student and not the instructor.









#### student council

Reaffiliation with the National Student Association, revision of the scholarship fund and the publication of a booklet to inform the legislature of Western's future needs constituted major activities of the Student Council during the 1952-1953 council year. The many annual duties of the representative body were carried out, while many new responsibilities and activities were added in order to more effectively promote the welfare of all the members of the college community.

Under the administration of president Norb VanDerSteen, Student council's many activities were coordinated with the ac