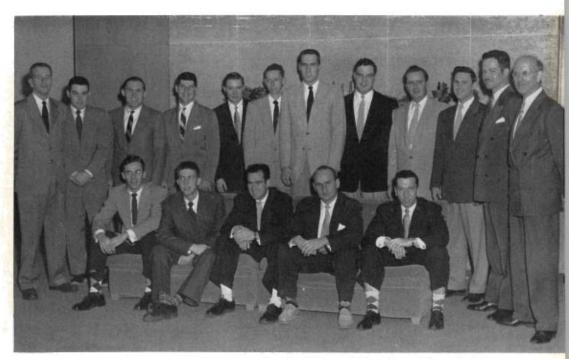

## athletic board

Messrs. John C. Hoekje, Cornelius MacDonald, Charles Smith, Dr. William Berry, Mitchell Gary.

Heading the intercollegiate athletic system this past year at Western was the eight-member Athletic Board. Included among the duties of this ex-officio group were the formation of policies concerning awards, schedules, eligibility, and other matters pertaining to intercollegiate athletics here at Western.

The board was comprised of five faculty members and three students. The Athletic Department was represented by the director Mitchell Gary. Dr. William Berry and Charles Smith represented the faculty. Cornelius MacDonald as Comptroller of Western served as secretary. Student membership was comprised of the president of Student Council, president of the "W" Club and sports editor of the Herald.

Chairman of the board was John C. Hoekje, Dean of Administration.

Bill Brown, "W" Club; Norb Vandersteen, Student Council; John Sistanich, Herald.

The element of change that has predominated this past year also had its effect upon the athletic department. By the first of February there had been a turnover of coaches in three major sports and one minor.