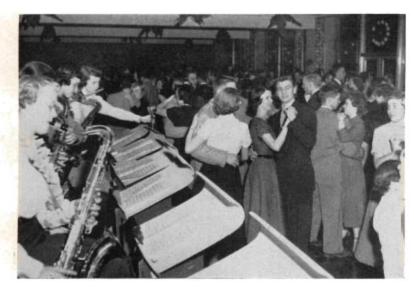

Jerry French, Norm Slack, Earle Robinson, Bob Peterson.

A scene from last year's very successful Fantasies.

dances

Weekends at Western mean dances and the number far exceeds the variety. Tradition singles out the Homecoming and Cotillion dances while dispersed in between are the J-Hop, Junior-Senior Dinner Dance and the many Greek sponsored dances. For those who enjoy dancing it's sure tough on the shoe leather.

## the union

Extra-curricular activities here at Western have their focal point at the Union. Be it a dance, club meeting or just a casual conversation with a boy or a girl the Union provides the proper atmosphere for diversion from the routine of school.