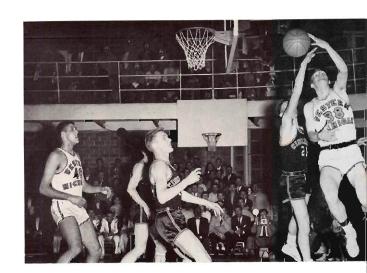

The dissimilarity one finds in the two seasons is the change in personnel. Jack Petoskey became end coach filling the position left vacated by Matt Patanelli who went to University of Michigan.

Anything goes as three Illinois Wesleyan players attempt to stop Chuck Higgins from scoring.