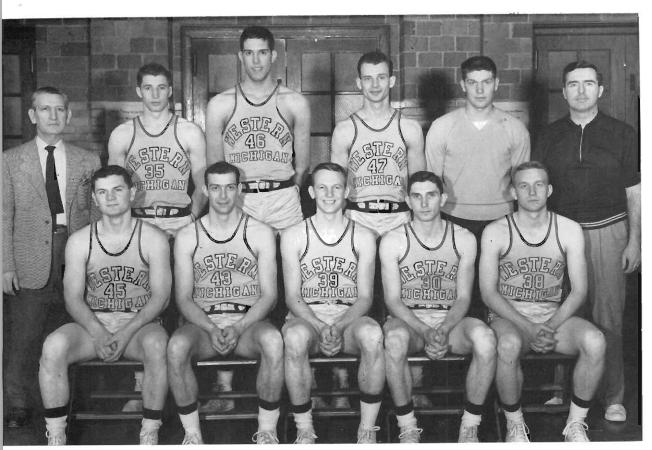

## athletic board

Messrs. John C. Hoekje, Cornelius MacDonald, Charles Smith, Dr. William Berry, Mitchell Gary.

Heading the intercollegiate athletic system this past year at Western was the eight-member Athletic Board. Included among the duties of this ex-officio group were the formation of policies concerning awards, schedules, eligibility, and other matters pertaining to intercollegiate athletics here at Western.

The board was comprised of five faculty members and three students. The Athletic Department was represented by the director Mitchell Gary. Dr. William Berry and Charles Smith represented the faculty. Cornelius MacDonald as Comptroller of Western served as secretary. Student membership was comprised of the president of Student Council, president of the "W" Club and sports editor of the Herald.

Chairman of the board was John C. Hoekje, Dean of Administration.

Bill Brown, "W" Club; Norb Vandersteen, Student Council; John Sistanich, Herald.

The element of change that has predominated this past year also had its effect upon the athletic department. By the first of February there had been a turnover of coaches in three major sports and one minor.