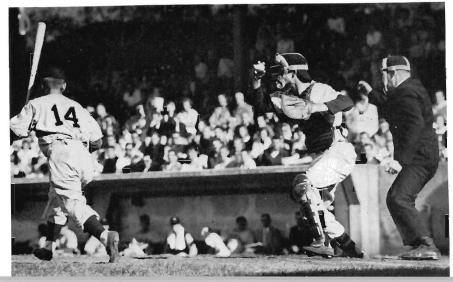

n Holy Cross beat the Broncos for the second time, 15-3.

The most outstanding game of the year was Western's 10-8 victory over Notre Dame. It wouldn't be so unusual except for the fact that Western scored eight of their ten runs in the ninth inning. It was in the last half of the ninth, with the Irish leading 8-2. Al Horn struck out and Bill Lajoie popped out to the short stop. Len Johnston started it all with a single to center field and pinch-hitter Duane Emaar tripled to center. This was followed by a wild pitch, two walks and Juane Emaar's homer to right field. Another walk, a single by Ron Jackson, and then Al Horn added the final touch with a home run. The final score was 10-8 and it goes down in the record books as a once in a lifetime game.





Will Johnston make it?

Yer, Out!



### MID-AMERICAN STANDINGS, 1952

|                  | W | L | Per.  |
|------------------|---|---|-------|
| Western Michigan | 8 | 0 | 1.000 |
| Ohio University  | 7 | 2 | .778  |
| Miami University | 6 | 4 | .600  |
| Kent State       | 5 | 4 | .556  |
| Cincinnati       | 3 | 5 | .375  |
| Toledo           | 1 | 8 | .111  |
| Western Reserve  | 1 | 9 | .100  |

# 1952 baseball





"Tiger" Cole bares down as Brotebeck crouches and waits.







If "Gottsch" doesn't get 'em, "Hornets" will.

#### BASEBALL RECORD

Western OHIO STATE 4 WESTERN 8 Marshall 2 Western 6 MARSHALL 8 WESTERN 5 Ohio University 3 WESTERN 3 Ohio University 2, 10 innings WESTERN 15 Western Reserve 2 WESTERN 3 Western Reserve 1 Kent State 2 WESTERN 14 Kent State 2 WESTERN 12 WESTERN 4 Notre Dame 0 Toledo 1, rain 5