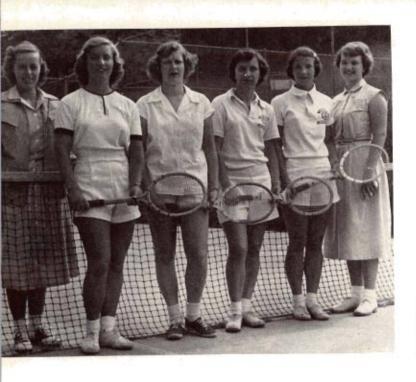

ation



I shot an arrow into the air . . .

With a minimum of publicity and support, as compared to the men's physical education setup, the Women's Physical Education Department provides, directs, and stimulates a well balanced athletic program. This program fluctuates between the needs of a physical education major to the individual whose posture needs to be rejuvenated. It offers experience to all physical education students and to individuals on the intramural level in such sports as field hockey, basketball, life saving, and those that are represented pictorially.

Directing this versified program was Miss Crystal Worner, Miss Doris Hussey, Miss Margaret Large, Mrs. Helen Brown, Miss Eleanor Douglass, Miss Stephanie Prychitko, Miss Joette Hainks, Miss Isabel Crain.



Rejuvenation





Miss Eleanor Douglass, Georgiana Lewis, Polly Huitt, Pat Walters, Marty Mesick, Wanda Jubb.











Incidently, this happens to be a student and not the instructor.









#### student council

Reaffiliation with the National Student Association, revision of the scholarship fund and the publication of a booklet to inform the legislature of Western's future needs constituted major activities of the Student Council during the 1952-1953 council year. The many annual duties of the representative body were carried out, while many new responsibilities and activities were added in order to more effectively promote the welfare of all the members of the college community.

Under the administration of president Norb VanDerSteen, Student council's many activities were coordinated with the acti