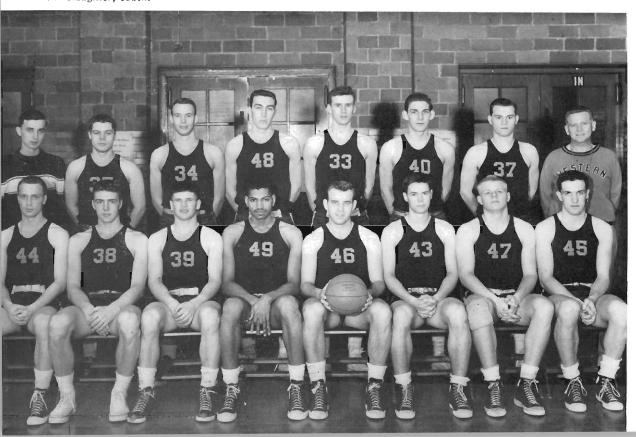

Row 1: Bruce Benbow, Muncie, Ind.; Neil Benford, Benton Harbor; Bud Brotebeck, Flint; Roy Healy, Montgomery, Ind.; Bob Diment, Saginaw. Row 2: Ed Gabel, trainer; Harold Stacy, Grand Rapids; Ron Jackson, Kalamazoo; John Pendar, Bristol, Pa.; Mel Edgerton, manager, South Bend, Ind.; Joe Hoy, coach.

Late last summer Western announced that a new basketball coach had been hired to replace Bill Perigo who had left Western to become head basketball coach at the University of Michigan. The choice of Joseph T. Hoy as Western's new coach made him the fourth man in the school's history to coach a Bronco team. Hoy, a Western graduate, had been athletic director, head basketball and baseball coach, and assisted at football at Wisconsin State Teachers College at River Falls before taking over his new position at Western.

During Hoy's first year at Western the Broncos had a season record of eleven wins and nine losses and finished fourth in the Mid-American Conference.

The style of ball playing used by Hoy was the perennial fast break which is so characteristic of Western. He used it most of the season but began to slow it down toward the end of the season. Western's outstanding game of the season was the 95-79 upset of Northwestern University. The Broncos scored 60 points the second half, displaying such agility and finesse in their shooting and passing that the Wildcat rooters could do nothing but applaud in appreciation.