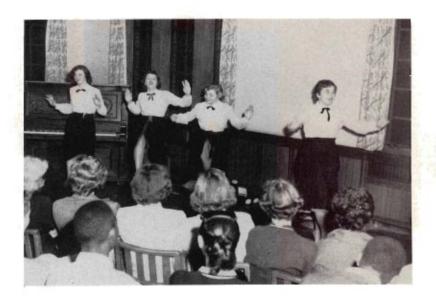

## brown and gold fantasies

Row 1: Bob Treloar, Noel Jackson, Elaine Reinhardt, Carol Wrench, Marcia Shane. Row 2: Bob Azkoul, Max Plumhoff, Ted Dickerson.

Row 1: Marie Seifert, Madge Tappenden, Marcelle Gillespie. Row 2: Dick Swinsick, Phil Mason, Bud Udell, Mr. Dan Kyser.

The 1953 Brown and Gold Fantasies presented another smash hit, Moon on the Bayou to follow up last year's S.R.O. success.

The locale of this year's Fantasies, the Bayou country of Louisiana, produced such outstanding musical numbers as "Moon of the Bayou," "Tit Albert," "You Smiled," and others. The author of "Moon on the Bayou" was Philip Faustman. The music and lyrics, all original, were composed by Marcelle Gillespie, Madge Tappennen, Marie Seifert, Dick Swinsick, Ken Hansen and Dave Holcomb. The student directors were Earl Robinson, Noel Jackson, and Bob Azkoul. Produced by the Brown and Gold Fantasies Committee, with Dr. Jack Murphy and Philip Faustman, Co-