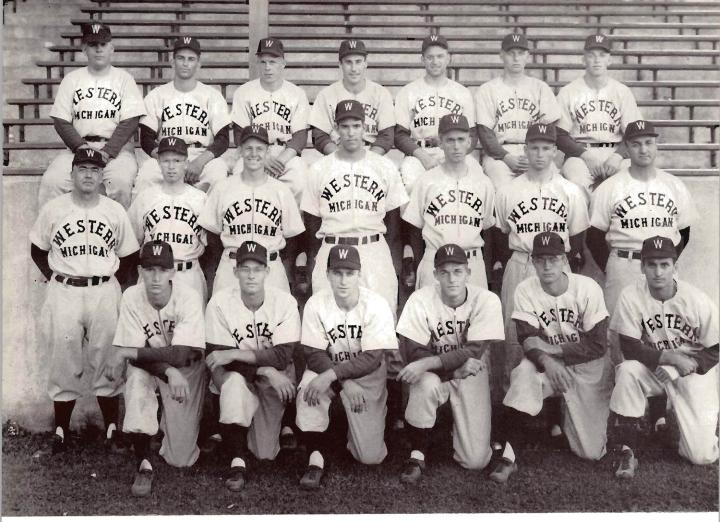

veland, O.; Tom Slaughter, coach.



## cheerleaders



Dorothy Kelderhouse, Pat Ryan, Nancy Anderson, Bobbie Parham.

If you are a young woman full of vitality, lacking inhibitions that would normally prevent you from performing ribald feats of physical agility before large crowds, then you are likely to be a cheerleader, and if you aren't, you should be. Now this statement may seem a bit paradoxical if you were to meet any one of these young ladies pictured above. For upon your first encounter with any one of them you may be taken back by their demur personality. But if you or someone were to whistle, hum or sing any portion of one of Western's school songs then you would be no longer encountering a demure individual but the person that is described in the first sentence.



# baseball



Row 1: Al Horn, Paw Paw; Jack Dobbs, Flint; Stan Malek, Hamtramck; Dave Gottschalk, Detroit; Bill Hayes, Janesille, Wis.; Charlie Mikulas, Detroit. Row 2: Charles Maher, head coach; Tom Cole, Flint; Bud Brotebeck, Flint; Ron Jackson, Kalamazoo; Gary Graham, Flint; Ken Hency, Detroit; Matt Patanelli, ass't coach, Row 3: Marty Ball, Jackson, manager; Len Johnston, Saginaw; Ron Heaviland, Detroit; Jack Dobbs, Plymouth; Bob Urda, Cleveland, O.; Al Nagel, Marshall; Juane Emarr, Kalamazoo.

Supplementing the honors that the team gained last year were the honors bestowed upon the individual players themselves.

Second baseman Dave Gottschalk was named to to the second string of the All-American selection. He was also placed on the first team of the Mid-American All Conference Team along with th