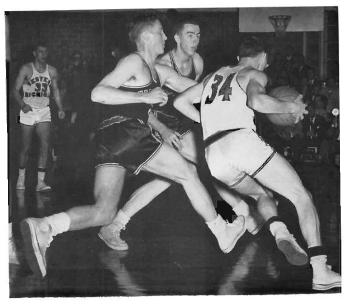

Late last summer Western announced that a new basketball coach had been hired to replace Bill Perigo who had left Western to become head basketball coach at the University of Michigan. The choice of Joseph T. Hoy as Western's new coach made him the fourth man in the school's history to coach a Bronco team. Hoy, a Western graduate, had been athletic director, head basketball and baseball coach, and assisted at football at Wisconsin State Teachers College at River Falls before taking over his new position at Western.

During Hoy's first year at Western the Broncos had a season record of eleven wins and nine losses and finished fourth in the Mid-American Conference.

The style of ball playing used by Hoy was the perennial fast break which is so characteristic of Western. He used it most of the season but began to slow it down toward the end of the season. Western's outstanding game of the season was the 95-79 upset of Northwestern University. The Broncos scored 60 points the second half, displaying such agility and finesse in their shooting and passing that the Wildcat rooters could do nothing but applaud in appreciation.