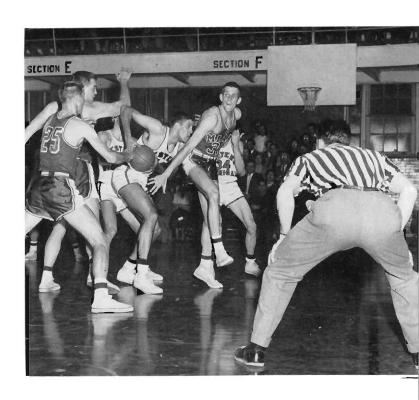

The dissimilarity one finds in the two seasons is the change in personnel. Jack Petoskey became end coach filling the position left vacated by Matt Patanelli who went to University of Michigan.

Anything goes as three Illinois Wesleyan players attempt to stop Chuck Higgins from scoring.

The pictures on this page illustrate the right and wrong way of executing certain basic fundamentals in football.

Western's passing offense overshadowed their ground attack and the defensive team was quite brilliant offensively. Two interceptions were immediate touchdowns and numerous others led to scores. George Heydlouff, besides being instrumental in scoring on one of the interception, returned a punt 48 yards for a touchdown.