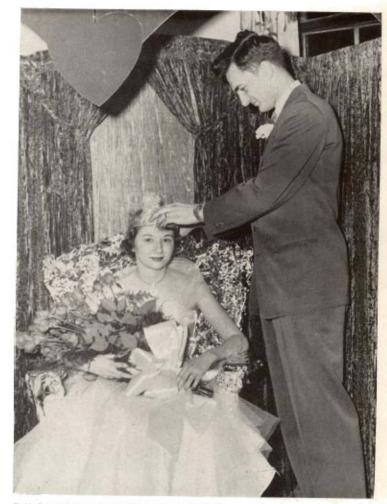

Conference.

To this man who has given the best years of his life to the students and faculty of Western, this 1953 Brown and Gold yearbook is dedicated.

administration building

NANCY LAY
The Homecoming Queen

Carol Westenhiser, Joanne Jorganson, the Queen, Ann Cefalo, Joan Fox.