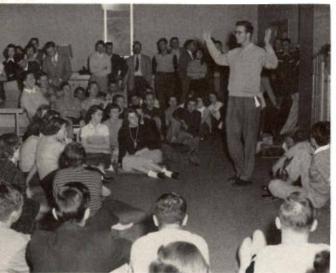

# homecoming

Edward Weeks

assemblies

Dr. S. E. Gerard Priestley

Vincent Price, Charles Boyer, Agnes Moorehead, Sir Cedric Hardwicke.

Assemblies are an aspect of a person's college education that offer something extra.

When a person watches Bernard Shaw's Don Juan In Hell, performed by The First Drama Quartette he or she has really experienced something.

The programs for this year were broad and diversified and featured such men as Henry C. Wolfe who spoke upon, "What's Happening in World Affairs"; "Literature at the Half Century," by Edward Weeks: "The New Administration and Where it Roscoe Drummond, and Bill Costello speaking on "What Should Be America's Far Eastern Policy."