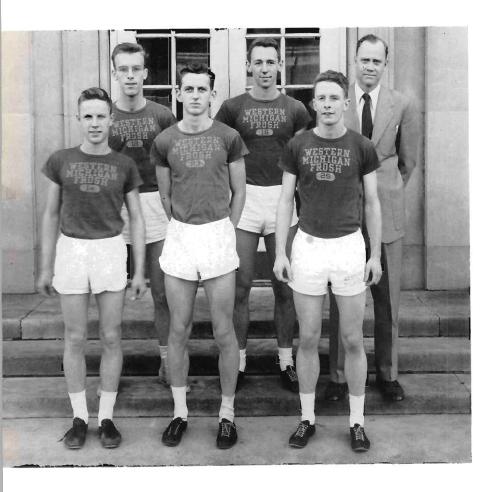

## freshman cross country

Row 1: John Leitch, Otsego; Ray Vandersteen, Grand Ledge; Jim Sheehan, Chicago, Ill. Row 2: Carl Ramsay, East Detroit; John Spoelman, Grand Rapids; Clayton Maus, coach.

Western's freshman cross-country team won two out of three meets, including a lop-sided victory over previously undefeated Bowling Green. They also beat Wayne, but lost to that ultranemesis, Miami.

Ray Vandersteen was Western's big gun, winning both the meets in which he competed. Truman VanLuvan and John Leitch, highly reputed high school runners, adapted well to the one mile longer college course.

Leitch, VanLuvan, and Vandersteen ran well enough in practice competition with the varsity and in meets, to make them very promising prospects for Coach Dale's '53 varsity.

Jim Sheehan and Carl Ramsay were the team's other consistent scorers, and were followed by John Spoelman, Dave Balcomb, and Jim Darkey.