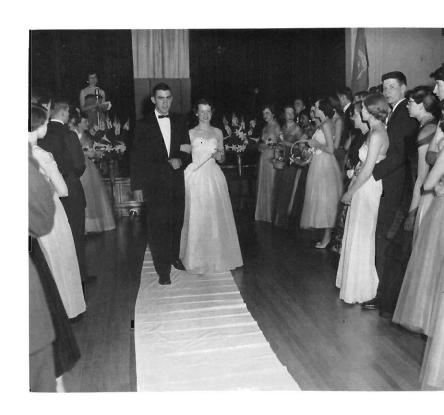

Jerry French, Norm Slack, Earle Robinson, Bob Peterson.

A scene from last year's very successful Fantasies.

dances

Weekends at Western mean dances and the number far exceeds the variety. Tradition singles out the Homecoming and Cotillion dances while dispersed in between are the J-Hop, Junior-Senior Dinner Dance and the many Greek sponsored dances. For those who enjoy dancing it's sure tough on the shoe leather.