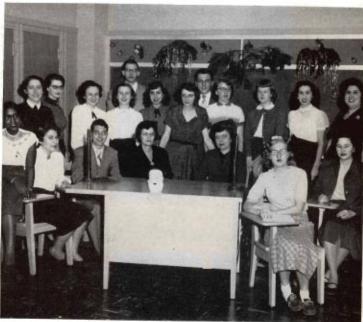

Row 1: Doris Overstedt, Norm Bradley, Martha Smith, Jean Artesani, Ken Hansen, Mary Carpenter. Row 2: Don Wank, Maurice Boekeloo.

Phil Faustman, Mr. Harry Hefner, standing, Phil Mason, Dr. Jack Murphy, Mr. Dan Kyser, John Hungerford.