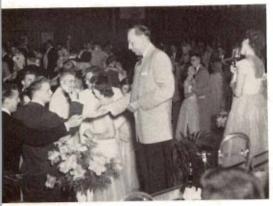

wmcr

DR. PAUL V. SANGREN

President

The unveiling of President Sangren's portrait by his daughter Mrs. Hildur Makielski.

As usual, the publication of the Brown and Gold delights both students and faculty. The composition and content of the 1953 annual are well up to par. I am sure that those who have an opportunity to see it will agree that the good work should continue.