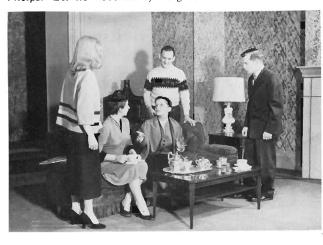

#### the silver chord

Christina: "Face the facts,"
Dave! Face the facts!"

Christina: "I mean to strip this house and show it up for what it really is."

Mrs. Phelps: "We know now where we stand, all three of us."

Mrs. Phelps: "Oh, how simply things come straight when people are willing to cooperate and make little sacrifices."

On January 14 the curtain went up on the Player's performance of Sidney Howard's dramatic play The Silver Chord. The theme of the play centered around the conflict of two sons and their decision of who comes first, their mother or their wives.

Joni Newblom played the part of Mrs. Phelps, the mother, while her two sons, David and Robert were played by Dick Nichols and Max Plumhoff. Ann Keller was Christina and Mary Jo Henderson took the part of Hester. Jean Artesani played the part of the maid.