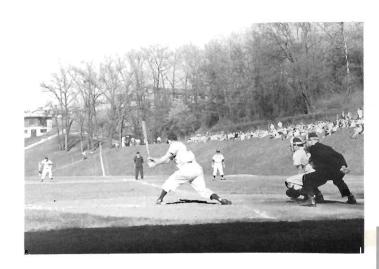

ohnston started it all with a single to center field and pinch-hitter Duane Emaar tripled to center. This was followed by a wild pitch, two walks and Juane Emaar's homer to right field. Another walk, a single by Ron Jackson, and then Al Horn added the final touch with a home run. The final score was 10-8 and it goes down in the record books as a once in a lifetime game.





Will Johnston make it?

Yer, Out!



### MID-AMERICAN STANDINGS, 1952

|                  | W | L | Per.  |
|------------------|---|---|-------|
| Western Michigan | 8 | 0 | 1.000 |
| Ohio University  | 7 | 2 | .778  |
| Miami University | 6 | 4 | .600  |
| Kent State       | 5 | 4 | .556  |
| Cincinnati       | 3 | 5 | .375  |
| Toledo           | 1 | 8 | .111  |
| Western Reserve  | 1 | 9 | .100  |

# 1952 baseball





"Tiger" Cole bares down as Brotebeck crouches and waits.







If "Gottsch" doesn't get 'em, "Hornets" will.

#### BASEBALL RECORD

Western OHIO STATE 4 WESTERN 8 Marshall 2 Western 6 MARSHALL 8 WESTERN 5 Ohio University 3 WESTERN 3 Ohio University 2, 10 innings WESTERN 15 Western Reserve 2 WESTERN 3 Western Reserve 1 Kent State 2 WESTERN 14 Kent State 2 WESTERN 12 WESTERN 4 Notre Dame 0 Toledo 1, rain 5 innings WESTERN 4 WESTERN 10 Notre Dame 8 WESTERN 9 Great Lakes 7, 11 innings WESTERN 9 Cincinnati 2 Western 5 GREAT LAKES 7 WESTERN 8 Michigan State 1 MICHIGAN STATE 11 Western

#### NCAA DISTRICT 4 PLAYOFFS

WESTERN 5 Wisconsin 2
Western 4 WISCONSIN 5
\*WESTERN 4 Wisconsin 3, rain 3 innings
WESTERN 8 Illinois 2
WESTERN 1 Illinois 0

#### NCAA PLAYOFFS

Western 1 HOLY CROSS 5 WESTERN