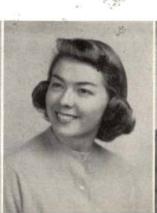

Conference.

To this man who has given the best years of his life to the students and faculty of Western, this 1953 Brown and Gold yearbook is dedicated.

administration building

NANCY LAY
The Homecoming Queen

Carol Westenhiser, Joanne Jorganson, the Queen, Ann Cefalo, Joan Fox.