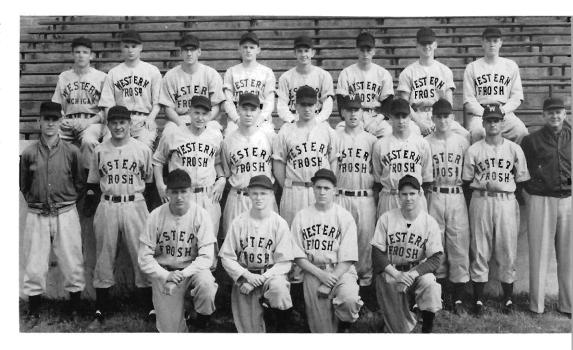

the freshmen

MARLENE MORIN, Treasurer

JUDY ADKINS, Battle Creek
MARY ALLEN, Saginaw
ELEANOR ALMAN, Kalamazoo
PHYLLIS ALSPACH, Akron, Ohio
ZOE AMES, Mishawaka, Ind.

BARBARA ANDERSON, Greenville DONALD ANDERSON, Negaunee JACKIE ANDRUS, Kalamazoo BRUCE ARNEY, Three Rivers SUE ARNOLD, Battle Creek