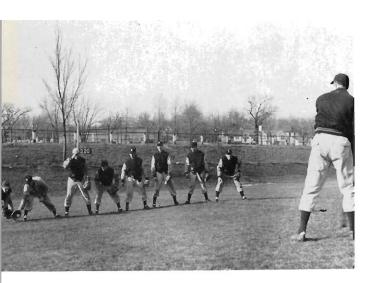

<sup>\*</sup>Cincinnati is not the official winner because they did not play enough games.

Row 1: Martin Barth,, Three Rivers; Harold Anderson, Stephenson; Doug Millhouse, St. Joseph; Jim Montgomery, Dearborn; Duane Gebben, Holland; Ed Anderson, Grosse Pt.; Robert Burns, Mt. Clemens; Tom Harrsen, St. Joseph; Eli Roberts, Kent City; Ollie Pease, South Bend, Ind.; Jim Henry, Wayland; Richard Sandel, manager, Benton Harbor. Row 2: Len Johnston, ass't coach; Bob White, assistant coach; Lyle Layer, Millington; Tom Ball, Midland; Charles Nidiffer, South Bend, Ind.; Paul Heath, Sparta; Charles Adams, Lower Slobovia; Ray Goldsborough, Dearborn; Bob Carlson, Ludington; Jim Leishen, Kalamazoo; Bruce Baker, Tecumseh; Jerry Gonzel, Milford; Gerald Molter, Coloma; Don Grimm, trainer, Auburn; Tom Slaughter, coach. Row 3: Keith Tracy, Bronson; Don Hughes, Neerland; Bob Stambek, Decatur; Bill Ware, Dayton, O.; Ralph Siegel, Kalamazoo; Berny Porter, Chicago; Frank Peterson, Muskegon; Dick Bennet, Parchment; Jack Fritz, South Haven; Mike Guzo, Flint; Fred Beane, Irons; Gary Voet, Grand Rapids; Dick Janke, Jackson.

By winning three games against good opposition and losing only one, a heartbreaker to to Detroit, this year's Freshman team was one of the best in the last decade. After leading the highly favored Detroit team during the whole game, a pass completion and conversion in the last minutes of play enabled Detroit to win by a score of 19 to 18.

This year's lineup will provide many fine candidates for future Bronco teams.

Charles Nidiffer, fullback of South Bend, Indiana, was the leading ground gainer and scorer.