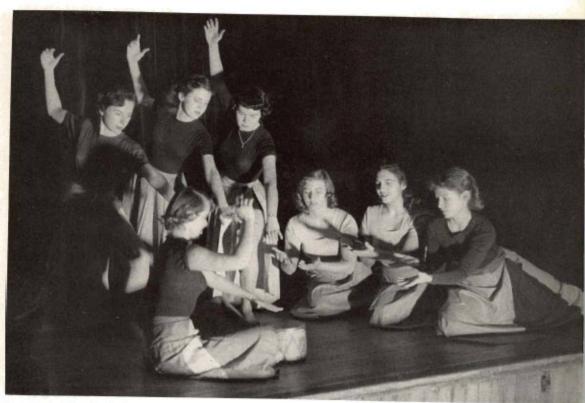

Such a worthwhile event demands praise and encouragement for there is a definite place for such an experience on Western's campus.

Hester: "May I have a cup, please, Mrs. Phelps?"

Hester: "Don't they want to be together, Mrs. Phelps? Let me move out of the guest room . . . "

Christina: "Don't you mean his place in this part of the world, Mrs. Phelps?"

Christina: "It's what life can be and should be. It's the difference between life and self."

#### the silver chord

Christina: "Face the facts,"
Dave! Face the facts!"

Christina: "I mean to strip this house and show it up for what it really is."

Mrs. Phelps: "We know now where we stand, all three of us."

Mrs. Phelps: "Oh, how simply things come straight when people are willing to cooperate and make little sacrifices."

On January 14 the curtain went up on the Player's performance of Sidney Howard's dramatic play The Silver Chord. The theme of the play centered around the conflict of two sons and their decision of who comes first, their mother or their wives.

Joni Newblom played the part of Mrs. Phelps, the mother, while her two sons, David and Robert were played by Dick Nichols and Max Plumhoff. Ann Keller was Christina and Mary Jo Henderson took the part of Hester. Jean Artesani played the part of the maid.