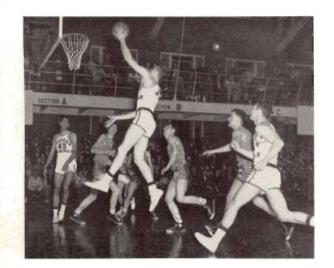

Late last summer Western announced that a new basketball coach had been hired to replace Bill Perigo who had left Western to become head basketball coach at the University of Michigan. The choice of Joseph T. Hoy as Western's new coach made him the fourth man in the school's history to coach a Bronco team. Hoy, a Western graduate, had been athletic director, head basketball and baseball coach, and assisted at football at Wisconsin State Teachers College at River Falls before taking over his new position at Western.

During Hoy's first year at Western the Broncos had a season record of eleven wins and nine losses and finished fourth in the Mid-American Conference.

The style of ball playing used by Hoy was the perennial fast break which is so characteristic of Western. He used it most of the season but began to slow it down toward the end of the season. Western's outstanding game of the season was the 95-79 upset of Northwestern University. The Broncos scored 60 points the second half, displaying such agility and finesse in their shooting and passing that the Wildcat rooters could do nothing but applaud in appreciation.