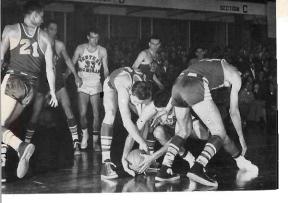

# football

#### 1952 RECORD

| Western | 13 | KENT STATE            |    |
|---------|----|-----------------------|----|
| WESTERN |    | Illinois Wesleyan     |    |
| WESTERN | 18 | Central Michigan      | C  |
| Western | 6  | MIAMI, Ohio           |    |
| WESTERN | 19 | Toledo                |    |
| WESTERN | 28 | Washington, St. Louis |    |
| Western | 13 | OHIO UNIVERSITY       |    |
| Western |    | WESTERN RESERVE       | 16 |

In examining this past year's season we find little variance in this season's performance and that of the one preceding it. Western finished with four wins and four losses and finished in a three way tie for last place in the Mid-American Conference with Toledo and Western Reserve.