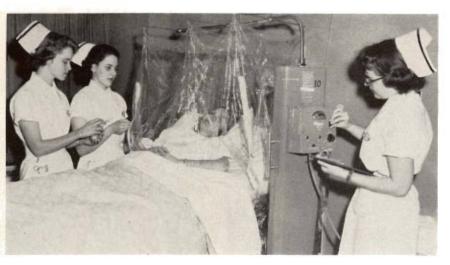

School of Nursing is affiliated with Western on a five-year plan leading to a B. S. degree. The three-year students also take much of their academic studies the first semester on Western's campus.

Bronson won national approval for their school in 1904 and became affiliated with Western in 1927.

A thoroughly modern addition and remodeled old building gives Bronson Methodist hospital a bed capacity of 288. Here the student nurse receives her practical clinical experience as well as advanced theoretical knowledge from our faculty of doctors and nurses. Affiliations in psychiatric and rural community nursing give added experience.

Monthly informal dances in the recreation room, two formals a year, a Mothers' Day banquet and the Bronson choir help add zest to the life of a student nurse.





# bronson nurses



# pre-med club

The Pre-Med Club was founded at Western on April 9, 1941 for the purpose of bringing together students interested in medicine and its allied fields. The club also strives to aid the students in their further study for these professions.

The activities for the year included movies on surgery and other forms of medical treatment. Numerous doctors were invited to clarify any of the topics being discussed and to talk on other specialized subjects.

The officers for the year were: Robert Laird, president; William Lubke, vice-president; Jacqueline Steward, secretary; and John Carter, treasurer. Mr. J. Towner Smith and Mr. Roy E. Joyce served as sponsors.



Row 1: Konrads Lubavs, Herman Outcalt, Roger Hawkins, Burton Butler. Row 2: David Potter, John Carter