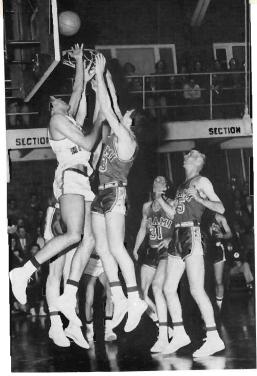

Late last summer Western announced that a new basketball coach had been hired to replace Bill Perigo who had left Western to become head basketball coach at the University of Michigan. The choice of Joseph T. Hoy as Western's new coach made him the fourth man in the school's history to coach a Bronco team. Hoy, a Western graduate, had been athletic director, head basketball and baseball coach, and assisted at football at Wisconsin State Teachers College at River Falls before taking over his new position at Western.

During Hoy's first year at Western the Broncos had a season record of eleven wins and nine losses and finished fourth in the Mid-American Conference.

The style of ball playing used by Hoy was the perennial fast break which is so characteristic of Western. He used it most of the season but began to slow it down toward the end of the season. Western's outstanding game of the season was the 95-79 upset of Northwestern University. The Broncos scored 60 points the second half, displaying such agility and finesse in their shooting and passing that the Wildcat rooters could do nothing but applaud in appreciation.