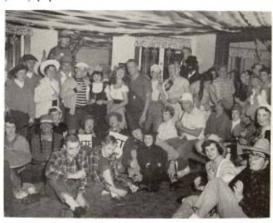

## dormitories

A variation in dorm entertainment. It swept the country.

Dorms incorporate a variety of living experiences. Studying, eating, and inter-dorm entertaining, which has variations, are just part of the friendly atmosphere that prevails within a dorm making it a more enjoyable place to live.