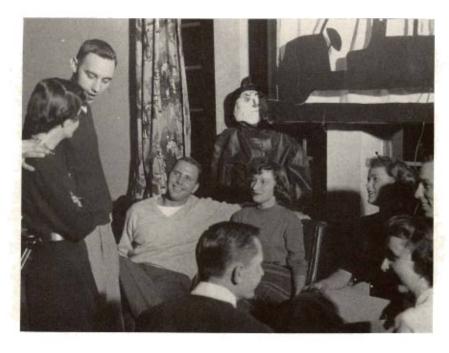

Such a worthwhile event demands praise and encouragement for there is a definite place for such an experience on Western's campus.

Hester: "May I have a cup, please, Mrs. Phelps?"

Hester: "Don't they want to be together, Mrs. Phelps? Let me move out of the guest room . . . "

Christina: "Don't you mean his place in this part of the world, Mrs. Phelps?"

Christina: "It's what life can be and should be. It's the difference between life and self."

#### the silver chord

Christina: "Face the facts,"
Dave! Face the facts!"

Christina: "I mean to strip this house and show it up for what it really is."

Mrs. Phelps: "We know now where we stand, all three of us."

Mrs. Phelps: "Oh, how simply things come straight when people are willing to cooperate and make little sacrifices."

On January 14 the curtain went up on the Player's performance of Sidney Howard's dramatic play The Silver Chord. The theme of the play centered around the conflict of two sons and their decision of who comes first, their mother or their wives.

Joni Newblom played the part of Mrs. Phelps, the mother, while her two sons, David and Robert were played by Dick Nichols and Max Plumhoff. Ann Keller was Christina and Mary Jo Henderson took the part of Hester. Jean Artesani played the part of the maid.