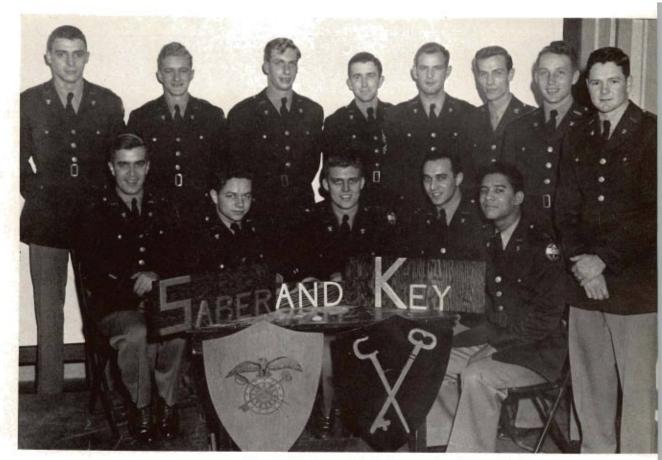

HOWARD BOSHOVEN
Grand Rapids

B.S., Elementary Ed
Sigma Epsilon
Kappa Delta Pi
Saber and Key

JIM BOYKIN
Cloverdale
B.S., Secondary Ed
Brown and Gold Photographer
Sigma Tau Gamma
Men's Glee Club

NICHOLAS BOYNS Clarkston B.S., Secondary Ed

JOSEPH BRYANT

MANDELL BUBLICK
Benton Harbor
B.A., Business Ad
Hillel
Saber and Key
Sigma Tau Gamma
ROTC

BILL BUCK Battle Creek B.S., Secondary Ed Square and Compass Sigma Tau Gamma

JOEL BURDIN
Muskegon
B.A., Rural Ed
Kappa Delta Pi
Future Teachers
Herald
Gamma Theta Upsilon