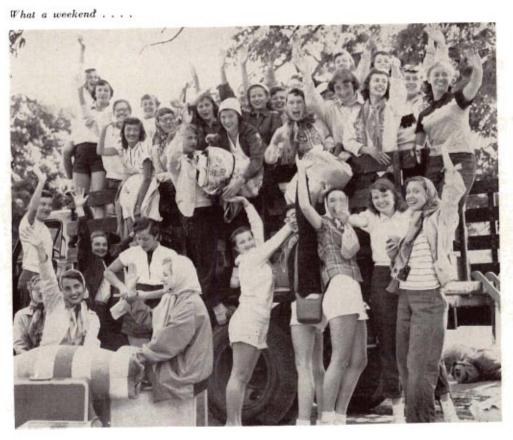

ch the two groups collected 500 cans of food for needy families at Thanksgiving. With December, came the "Winter Whirl," a dressy dance, and the Christmas party with Tau Kappa Epsilon. In April the Sigma Kaps were hostesses to the alumni groups and the Alpha Tau chapter of Michigan State for the biennial State Day. Other spring activities included the Mother's Day Luncheon, the Intersorority pledge formal, and the busy year ended with the big, annual house party.

Officers were: Janet MacDonald, president; Carol Matthews, first vice-president; Joyce Wilson, second vice-president; Stephanie Romanowski, recording secretary; Donna Sumrill, corresponding secretary, and Carlie Broman, treasurer. Sponsors for the year were Miss Mathilde Steckleberg, Miss Hazel Cleveland, and Miss Betty Taylor.







Row 1: Stephanie Romanowski, Jo Rust, Barb Correia, Mary Cary Young, Norma Bennetts, Georgiana Lewis, Pat Komski. Row 2: Joan Mullany, Carol Matthews, Barb Kilburn, Dorothy LaDuke, Nancy Behr, Dorothy Kelderhouse, Sheila Nes-bitt. Row 3: Evie Stegenga, Janet Mc Kee, Nancy New-ton, Pat Powell, Rita Datcher, Nan-cy Anderson, Joyce H. Wilson, Wanita Bowen. Row 4: Char Dusterwinkle, Donna Sumrill, Carlie Broman, Marilyn Gibbs, Alice Cubbon, Marge Simon, Pearl Trestrail. Row 5: Miss Cleveland, Janet MacDonald, Jo Dimmick, Nor-ma Crane, Pat Null, Jean Randall, Jeanne Schmidt. Row 6: Joyce Lind-sey, Jeanne Sash, Sylvia Anderson, Lois Klenk, Judy Longwell, Marie Seifert, Marjorie Broadbent, Joyce Shaffer.





Row 1: Shirley Yates, Dorothy Althouse, Laura Lewis, Everil Meloche, Julane Jaqua,