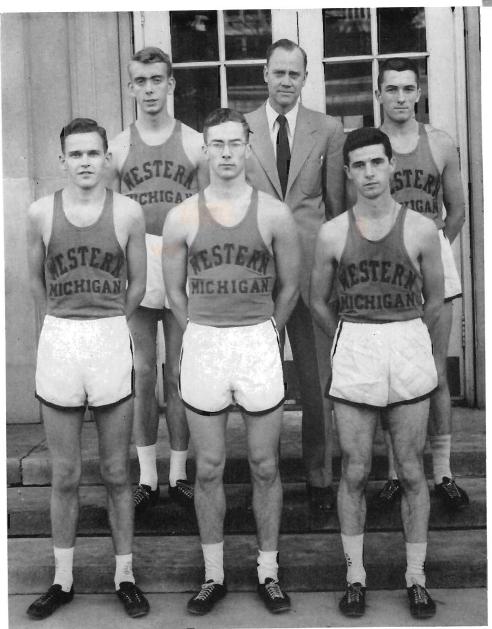

WESTERN 23 Central Michigan 32

WESTERN 27 Wayne 30

Western 50 MIAMI 23 Butler 55 Western 34 MICHIGAN NORMAL 21

Western 30 MARQUETTE 25

WESTERN 17 Chicago 46

Tom Coyne taking first against Wayne.

Row 1: Jim Cobb, Plainwell; Bob Bailey, Valparaiso, Ind.; Tom Coyne, Detroit; Row 2: George Hargreaves, Detroit; Clayton Maus, coach; Frank Moser, Filer City.

The consistently good running of Tom Coyne and Frank Moser highlighted an otherwise ordinary season. Coyne led Western's team in every meet and was good enough to win three of those meets. Moser, who did not run a bad race during the year, usually finished within seconds of Coyne.