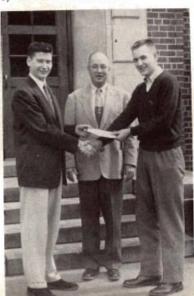

s dance, the proceeds of which are joined with the Salvation Army's Christmas efforts.





At one of the many successful Council dances a girl says, "Ow!"

#### men's union



The "Herman Herd" at the Cotillion.

The Men's Union Board is the nerve center of activities for men on the Western Michigan campus. Its avowed purposes are: to establish a governing body, to provide extra-curricular programs, to develop campus leadership, and to enact various activities in the interest of male students at Western Michigan.







Bill Durkee, president; Don Tapert, vice-president; Dick Shorr, secretary; Lou Christensen, publicity; Dick Hendershott, treasurer.



Gordon Wallace receives a fifty dollar check for his entry in the Semi-Centennial Slogan Contest, "Fifty years of service to Education."





Men's Union open-house —"Go man, go!"



The Union board selected "Stan the Man" to play at the 1953 cotillion,











Men's Union erected several signs announcing Western's 50th birthday.





Rough sketch of War Memorial to be put in Narthex of Kanley Chapel.

#### associated women students

Jean Acuna, activities



Known in former years as Women's League, the governing body of all women students this year became a member of the national organization, the Associated Women Students. Its purpose is to unite all women students, to meet their social needs, to uphold high social standards, to govern women students, to afford leadership opportunities, and encourage scholastic achievement.

AWS is divided into two boards: activities board, and judicial board. With the vice-president as