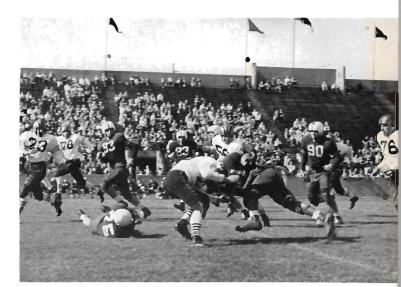

John Smith fights for pass in the Central Michigan game that Western won 18-0.

Bruce Bosma caught this for a touchdown in the Homecoming game against Toledo.