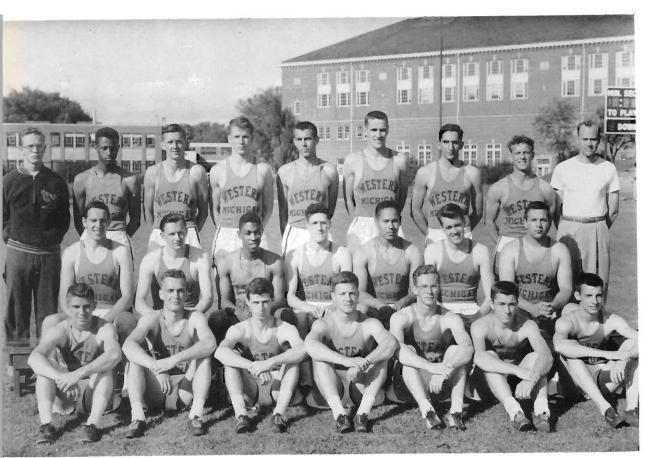

WESTERN 23 Central Michigan 32

WESTERN 27 Wayne 30

Western 50 MIAMI 23 Butler 55 Western 34 MICHIGAN NORMAL 21

Western 30 MARQUETTE 25

WESTERN 17 Chicago 46

Tom Coyne taking first against Wayne.

Row 1: Jim Cobb, Plainwell; Bob Bailey, Valparaiso, Ind.; Tom Coyne, Detroit; Row 2: George Hargreaves, Detroit; Clayton Maus, coach; Frank Moser, Filer City.

The consistently good running of Tom Coyne and Frank Moser highlighted an otherwise ordinary season. Coyne led Western's team in every meet and was good enough to win three of those meets. Moser, who did not run a bad race during the year, usually finished within seconds of Coyne.

In the early season Coyne and Moser were well supported by George Hargraves and Bob Bailey. Later, Richard Betron, a late turnout, moved up with the scorers and finished among Western's top five in each of the last three meets. Betron provided the biggest individual surprise of the year, by finishing fifth on the team in his very first race.

The late-season improvement of Dan Hamilton also strengthened Western in the closing contests. Bob Fitch and Jim Cobb hovered around fifth to seventh all year. Leg injuries kept Val Eichenlaub, a varsity letter-winner from 1951, and Don Lynch, a good half-miler, from doing much running.

The M.A.C. Meet, held at Miami, was won by the host team with Bowling Green outscoring Western by just seven points for second place. Miami's great Jack Heinameum got the winner's laurels and Coyne looked good finishing fourth. In garnering their fourth straight championship Miami swamped the field outscoring the runner-up by forty-one points.