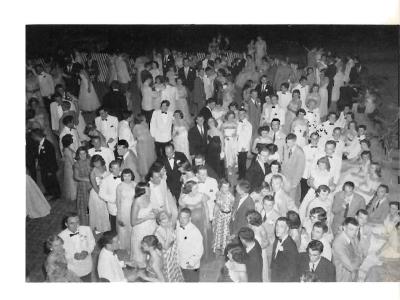

Jerry French, Norm Slack, Earle Robinson, Bob Peterson.

A scene from last year's very successful Fantasies.

dances

Weekends at Western mean dances and the number far exceeds the variety. Tradition singles out the Homecoming and Cotillion dances while dispersed in between are the J-Hop, Junior-Senior Dinner Dance and the many Greek sponsored dances. For those who enjoy dancing it's sure tough on the shoe leather.